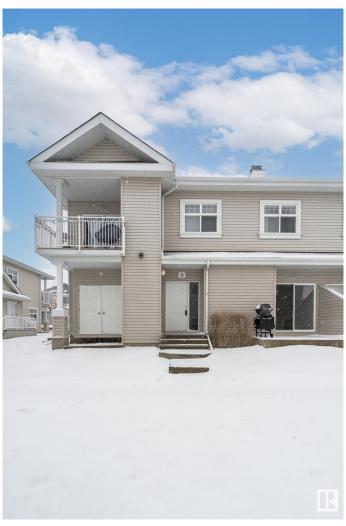

#### \$224,000

2 Bedroom, 2.00 Bathroom, 888 sqft Condo / Townhouse on 0.00 Acres

Summerside, Edmonton, AB

A Home You'll Loveâ€"at a Price You Can Afford! Discover this charming 2-bedroom. 2-bathroom unit, offering nearly 900 sq. ft. of thoughtfully designed living space. The open-concept layout ensures functionality. Storage is no issue, thanks to the spacious crawl space, perfect for keeping your belongings organized. Plus, pet lovers rejoice! This complex is pet-friendly, making it an excellent choice for furry family members. Nestled in a prime location, you're just minutes from South Common, Anthony Henday, shopping, and public transportationâ€"all within walking distance. Best of all, you'II enjoy exclusive access to Summerside's lake community, where resort-style living is part of everyday life.

Type Condo / Townhouse

Sub-Type Carriage
Style Bungalow
Status Active

# **Exterior**

Exterior Wood, Vinyl

Exterior Features Backs Onto Park/Trees, Beach Access, Boating, Flat Site,

Park/Reserve, Public Transportation, Schools, Shopping Nearby

Roof Asphalt Shingles

Construction Wood, Vinyl