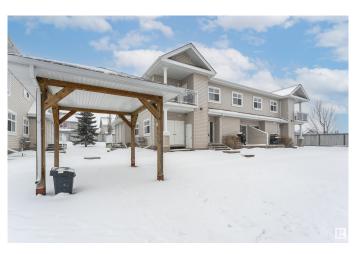

#### \$224,000

2 Bedroom, 2.00 Bathroom, 888 sqft Condo / Townhouse on 0.00 Acres

Summerside, Edmonton, AB

A Home You'll Loveâ€"at a Price You Can Afford! Discover this charming 2-bedroom. 2-bathroom unit, offering nearly 900 sq. ft. of thoughtfully designed living space. The open-concept layout ensures functionality. Storage is no issue, thanks to the spacious crawl space, perfect for keeping your belongings organized. Plus, pet lovers rejoice! This complex is pet-friendly, making it an excellent choice for furry family members. Nestled in a prime location, you're just minutes from South Common, Anthony Henday, shopping, and public transportationâ€"all within walking distance. Best of all, you'II enjoy exclusive access to Summerside's lake community, where resort-style living is part of everyday life.

#### **Amenities**

Amenities On Street Parking, Crawl Space, Lake Privileges, Parking-Visitor

Parking Stall

# **Exterior**

Exterior Wood, Vinyl

Exterior Features Backs Onto Park/Trees, Beach Access, Boating, Flat Site,

Park/Reserve, Public Transportation, Schools, Shopping Nearby

Roof Asphalt Shingles

Construction Wood, Vinyl