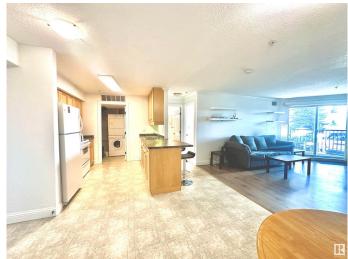

#### \$212,000

2 Bedroom, 2.00 Bathroom, 958 sqft Condo / Townhouse on 0.00 Acres

Pembina, Edmonton, AB

Welcome home to this spacious 2 bedroom two bath condo in well maintained Palisades! This suite abode comes with TWO titled stalls, one is underground in your HEATED PARKADE, close to the exit, and the other is surface, with shopping and many amenities nearby all this home needs is YOU! Check out the builder style floorplans in the photos!

#### Interior

Interior Features ensuite bathroom

Appliances Air Conditioning-Central, Dishwasher-Built-In, Dryer, Oven-Microwave,

Refrigerator, Stove-Countertop Electric, Washer, Window Coverings

Heating Forced Air-1, Natural Gas