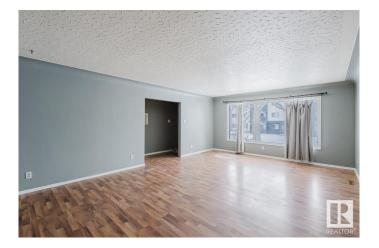

## \$659,000

7 Bedroom, 2.00 Bathroom, 1,369 sqft Single Family on 0.00 Acres

Queen Alexandra, Edmonton, AB

Attention investors, builders and developers! SOLID 3+3 bedrooms, 2 full baths raised bungalow home on a lovely 49.2'X131.8' RM h16 (RA7) lot! Main floor has laminate flooring, a large living room, a good sized kitchen, 3 large bedrooms and a 4pc main bath. Bright basement has a second kitchen, 3 more bedrooms and a 3 pc bath. Two furnaces and Two electric meters. Oversized double detached garage in a decent condition. Centrally located steps from Old Strathcona, Whyte Avenue, Calgary trail, public transportation, restaurants and shopping. Great holding property for future development.

### **Amenities**

Amenities See Remarks

Parking Double Garage Detached, Over Sized

Interior

Appliances Dryer, Washer, Refrigerators-Two, Stoves-Two

Heating Forced Air-2, Natural Gas

Stories 2

Has Basement Yes