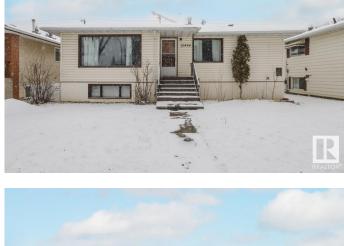

# \$659,000 - 10454 78 Avenue, Edmonton

MLS® #E4425802

## \$659,000

7 Bedroom, 2.00 Bathroom, 1,369 sqft Single Family on 0.00 Acres

Queen Alexandra, Edmonton, AB

Attention investors, builders and developers! SOLID 3+3 bedrooms, 2 full baths raised bungalow home on a lovely 49.2'X131.8' RM h16 (RA7) lot! Main floor has laminate flooring, a large living room, a good sized kitchen, 3 large bedrooms and a 4pc main bath. Bright basement has a second kitchen, 3 more bedrooms and a 3 pc bath. Two furnaces and Two electric meters. Oversized double detached garage in a decent condition. Centrally located steps from Old Strathcona, Whyte Avenue, Calgary trail, public transportation, restaurants and shopping. Great holding property for future development.

## Built in 1957