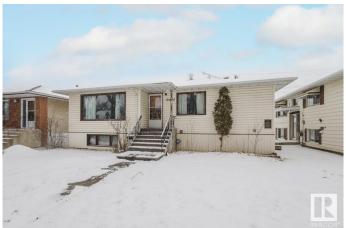

# \$659,000 - 10454 78 Avenue, Edmonton

MLS® #E4425802

## \$659,000

7 Bedroom, 2.00 Bathroom, 1,369 sqft Single Family on 0.00 Acres

Queen Alexandra, Edmonton, AB

Attention investors, builders and developers! SOLID 3+3 bedrooms, 2 full baths raised bungalow home on a lovely 49.2'X131.8' RM h16 (RA7) lot! Main floor has laminate flooring, a large living room, a good sized kitchen, 3 large bedrooms and a 4pc main bath. Bright basement has a second kitchen, 3 more bedrooms and a 3 pc bath. Two furnaces and Two electric meters. Oversized double detached garage in a decent condition. Centrally located steps from Old Strathcona, Whyte Avenue, Calgary trail, public transportation, restaurants and shopping. Great holding property for future development.

## Built in 1957