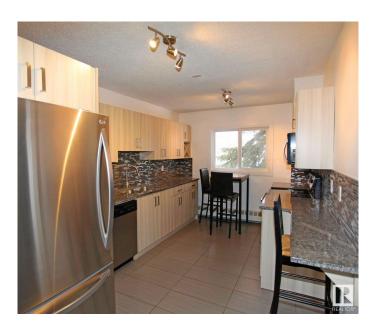

## \$131,999

1 Bedroom, 1.00 Bathroom, 646 sqft Condo / Townhouse on 0.00 Acres

Strathcona, Edmonton, AB

This fully renovated top-floor condo offers a modern, open-concept living space with one bedroom and one bathroom, perfect for those seeking both style and convenience. The sleek, contemporary finishes create a fresh, welcoming atmosphere throughout the unit, and the large windows allow natural light to fill the space. Enjoy the added convenience of ensuite laundry. Nestled between Edmonton's picturesque River Valley and the lively, bustling Whyte Avenue, this condo offers the best of both worldsâ€"peaceful outdoor trails and vibrant city living. Don't miss your chance to own a beautifully updated home in one of the most desirable locations in the city!

## **Essential Information**

MLS® # E4425688 Price \$131,999

Bedrooms 1

Bathrooms 1.00

Full Baths 1

Square Footage 646

Acres 0.00

Year Built 1958