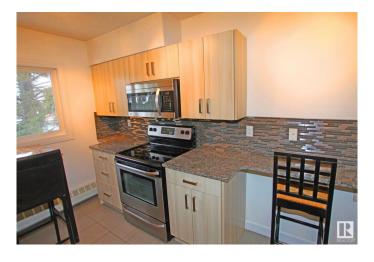

## \$131,999

1 Bedroom, 1.00 Bathroom, 646 sqft Condo / Townhouse on 0.00 Acres

Strathcona, Edmonton, AB

This fully renovated top-floor condo offers a modern, open-concept living space with one bedroom and one bathroom, perfect for those seeking both style and convenience. The sleek, contemporary finishes create a fresh, welcoming atmosphere throughout the unit, and the large windows allow natural light to fill the space. Enjoy the added convenience of ensuite laundry. Nestled between Edmonton's picturesque River Valley and the lively, bustling Whyte Avenue, this condo offers the best of both worldsâ€"peaceful outdoor trails and vibrant city living. Don't miss your chance to own a beautifully updated home in one of the most desirable locations in the city!