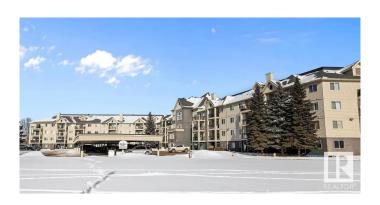

#### \$135,000

1 Bedroom, 1.00 Bathroom, 767 sqft Condo / Townhouse on 0.00 Acres

Canon Ridge, Edmonton, AB

Top-floor unit with only one neighbor and a stairwell on the other side. Enjoy city skyline views from the balcony and 4th-floor lobby. This 18+ building allows two cats or one dog (up to 15 inches tall). Spacious, open-concept layout with air conditioning and a built-in electric fireplace. Includes in-suite laundry, ample storage, and a titled underground parking stall with a storage cage. Amenities: Social room with BBQ patio, library, TV, pool table, and shuffleboard. Condo fees cover water, sewer, and heat. Steps from the river valley, Kennedale Ravine, and Hermitage Park's dog park.