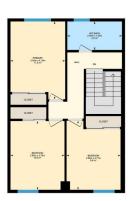

# \$210,000

3 Bedroom, 1.50 Bathroom, 1,150 sqft Condo / Townhouse on 0.00 Acres

Dunluce, Edmonton, AB

Attention first time home buyers and investors! This affordable & charming townhouse in North Edmonton is ready for you to call your own and features 3-bedrooms, 1.5-bathrooms with a partially finished with a large den. This is opportunity you've been waiting for. Step inside to find a bright and spacious living area with large windows that fill the space with natural light, a wood burning fire place and a deck off the living space to your private, fenced, west facing back yard. The functional kitchen/dining offers ample cabinetry, a pantry and enough space for a six setting table making meal prep and entertaining a breeze. Upstairs, you'll find three generous-sized bedrooms and a full bathroom.