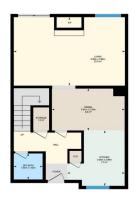

# \$210,000

3 Bedroom, 1.50 Bathroom, 1,150 sqft Condo / Townhouse on 0.00 Acres

Dunluce, Edmonton, AB

Attention first time home buyers and investors! This affordable & charming townhouse in North Edmonton is ready for you to call your own and features 3-bedrooms, 1.5-bathrooms with a partially finished with a large den. This is opportunity you've been waiting for. Step inside to find a bright and spacious living area with large windows that fill the space with natural light, a wood burning fire place and a deck off the living space to your private, fenced, west facing back yard. The functional kitchen/dining offers ample cabinetry, a pantry and enough space for a six setting table making meal prep and entertaining a breeze. Upstairs, you'll find three generous-sized bedrooms and a full bathroom.

#### Interior

Appliances Dishwasher-Built-In, Dryer, Refrigerator, Stove-Electric, Washer

Heating Forced Air-1, Natural Gas

Stories 2

Has Basement Yes

Basement Full, Partially Finished