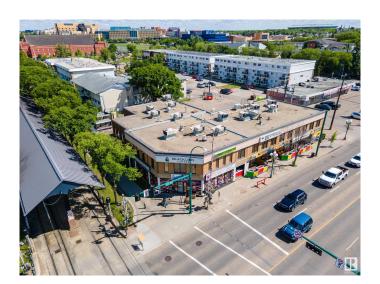

## \$2,650,000

0 Bedroom, 0.00 Bathroom, Office on 0.00 Acres

Central Mcdougall, Edmonton, AB

Situated in the vibrant neighborhood of McDougall, Edmonton, this rare two-storey freestanding office/retail building presents an excellent opportunity to own your own property at the doorstep of Edmonton's downtown. The character building offers 15,400 square feet of space above grade and includes 45 parking stalls. With approximately 125 feet of frontage along 107 Avenue, multiple entrances, and ample fenced parking, this building is well-suited for a wide variety of retail and office uses. This property is being exclusively marketed on behalf of BDO Canada Limited, in its sole capacity as Receiver of Bereket & G Holdings Ltd. and not in its personal capacity. Please note that any transaction will be on a strictly "as is, where is― basis with no representations or warranties of any nature and will be subject to the approval of the Court of King's Bench of Alberta.