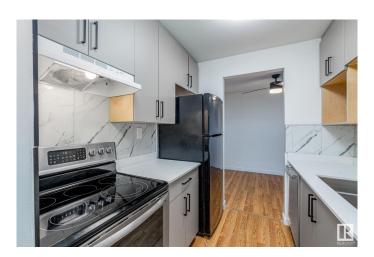

## \$129,500

1 Bedroom, 1.00 Bathroom, 652 sqft Condo / Townhouse on 0.00 Acres

Pollard Meadows, Edmonton, AB

RENOVATED! 1 Bed 1 bath with QUARTZ countertops, new stainless steel appliances, a completely redone bathroom including a new tub and surround. Overlooking a quiet street, with mature trees you'll love the peace and sunlight from your large east facing patio.

Other unit perks include a large storage room, vinyl windows and new ceiling height kitchen cabinets! Condo complex perks include LOW CONDO FEES, an Elevator, same floor laundry, one ENERGIZED Stall, and a security door. Located close to walking trails, a park, Pollard Meadows Elementary school, and a short drive to Millwoods Transit Centre!

Amenities On Street Parking, Deck, Intercom, No Animal Home, No Smoking

Home, Parking-Plug-Ins, Parking-Visitor, Security Door,

Storage-In-Suite, Vinyl Windows

Parking Stall

Interior

Appliances Dishwasher-Built-In, Hood Fan, Refrigerator, Stove-Electric, Window