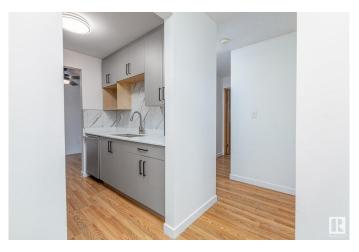

## \$129,500

1 Bedroom, 1.00 Bathroom, 652 sqft Condo / Townhouse on 0.00 Acres

Pollard Meadows, Edmonton, AB

RENOVATED! 1 Bed 1 bath with QUARTZ countertops, new stainless steel appliances, a completely redone bathroom including a new tub and surround. Overlooking a quiet street, with mature trees you'll love the peace and sunlight from your large east facing patio.

Other unit perks include a large storage room, vinyl windows and new ceiling height kitchen cabinets! Condo complex perks include LOW CONDO FEES, an Elevator, same floor laundry, one ENERGIZED Stall, and a security door. Located close to walking trails, a park, Pollard Meadows Elementary school, and a short drive to Millwoods Transit Centre!