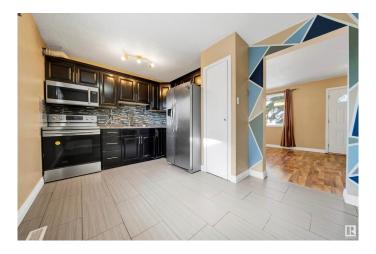

# \$235,000

3 Bedroom, 1.50 Bathroom, 990 sqft Condo / Townhouse on 0.00 Acres

Ekota, Edmonton, AB

Discover this fantastic CORNER unit townhome in the sought-after community of Ekota! Featuring 3 bedrooms, 1.5 bathrooms, and a fully developed basement, this home offers incredible value with LOW condo fees of just \$250. The main floor boasts an upgraded kitchen, a spacious living room, and both front and back entrances for added convenience. Upstairs, you'll find vinyl flooring, a beautifully renovated bathroom, a large primary bedroom, and two additional bedrooms. The basement adds even more space with a versatile rec room, a full bathroom, laundry, and tons of storage space. With TWO parking stalls and a prime locationâ€"just steps to Ekota Playground and School, and a short 5-minute drive to Costco and Mill Woods Town Centreâ€"this home is perfect for first time buyers!

#### Interior

Appliances Dryer, Microwave Hood Fan, Refrigerator, Stove-Electric, Washer

Heating Forced Air-1, Natural Gas

Stories 3

Has Basement Yes

Basement Full, Finished