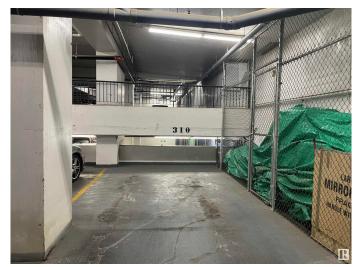

## \$35,500

0 Bedroom, 0.00 Bathroom, Condo / Townhouse on 0.00 Acres

Downtown (Edmonton), Edmonton, AB

Don't miss this rare opportunity to own a parking stall in the Ice District! This stall is located in the prestigious Ultima building in the heart of Edmonton's downtown core, and comes with an oversized storage cage. Use it yourself or rent it out between \$275-\$300/mth. Low condo fees & property taxes are less than \$50/mth combined.

#### **Amenities**

Parking Heated, Parkade, Underground, See Remarks