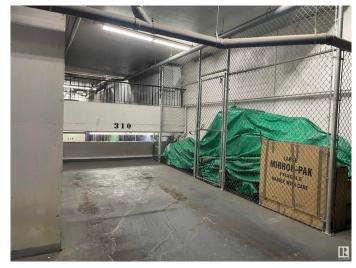

## \$35,500

0 Bedroom, 0.00 Bathroom, Condo / Townhouse on 0.00 Acres

Downtown (Edmonton), Edmonton, AB

Don't miss this rare opportunity to own a parking stall in the Ice District! This stall is located in the prestigious Ultima building in the heart of Edmonton's downtown core, and comes with an oversized storage cage. Use it yourself or rent it out between \$275-\$300/mth. Low condo fees & property taxes are less than \$50/mth combined.

#### **Amenities**

Parking Heated, Parkade, Underground, See Remarks