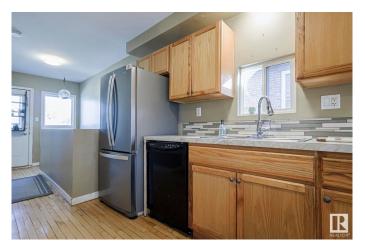

#### \$249.900

2 Bedroom, 1.00 Bathroom, 786 sqft Single Family on 0.00 Acres

Eastwood, Edmonton, AB

Welcome home to this 2 bedroom, 1 bath bungalow. The bright open floor plan flows seemingly from room to room. The home is very well maintained with many recent upgrades. In the kitchen you will find plenty of counter space as well as newer appliances. The home bursts with charm, original hardwood floors, vaulted ceiling and bright bedrooms. Updates include: BRAND NEW VINYL SIDING, NEW EAVESTROUGHS, BRAND NEW WASHER DRYER, NEW light fixtures, NEW chain link fence and some windows have been recently replaced. The HUGE backyard has a mature garden with seasonal perennials as well as garden boxes. Two additional storage sheds outside as well as room for RV PARKING. This home is a true gemâ€"well cared for, full of character, and ready for you to enjoy!

# Interior

Appliances Dishwasher-Built-In, Dryer, Fan-Ceiling, Hood Fan, Refrigerator,

Stove-Electric, Washer, Window Coverings

Heating Forced Air-1, Natural Gas

Stories 1

Has Basement Yes

Basement Full, Unfinished