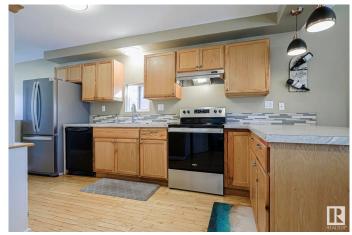

#### \$249.900

2 Bedroom, 1.00 Bathroom, 786 sqft Single Family on 0.00 Acres

Eastwood, Edmonton, AB

Welcome home to this 2 bedroom, 1 bath bungalow. The bright open floor plan flows seemingly from room to room. The home is very well maintained with many recent upgrades. In the kitchen you will find plenty of counter space as well as newer appliances. The home bursts with charm, original hardwood floors, vaulted ceiling and bright bedrooms. Updates include: BRAND NEW VINYL SIDING, NEW EAVESTROUGHS, BRAND NEW WASHER DRYER, NEW light fixtures, NEW chain link fence and some windows have been recently replaced. The HUGE backyard has a mature garden with seasonal perennials as well as garden boxes. Two additional storage sheds outside as well as room for RV PARKING. This home is a true gemâ€"well cared for, full of character, and ready for you to enjoy!

# Interior

Appliances Dishwasher-Built-In, Dryer, Fan-Ceiling, Hood Fan, Refrigerator,

Stove-Electric, Washer, Window Coverings

Heating Forced Air-1, Natural Gas

Stories 1

Has Basement Yes

Basement Full, Unfinished