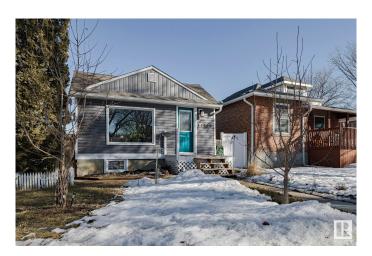

#### \$249.900

2 Bedroom, 1.00 Bathroom, 786 sqft Single Family on 0.00 Acres

Eastwood, Edmonton, AB

Welcome home to this 2 bedroom, 1 bath bungalow. The bright open floor plan flows seemingly from room to room. The home is very well maintained with many recent upgrades. In the kitchen you will find plenty of counter space as well as newer appliances. The home bursts with charm, original hardwood floors, vaulted ceiling and bright bedrooms. Updates include: BRAND NEW VINYL SIDING, NEW EAVESTROUGHS, BRAND NEW WASHER DRYER, NEW light fixtures, NEW chain link fence and some windows have been recently replaced. The HUGE backyard has a mature garden with seasonal perennials as well as garden boxes. Two additional storage sheds outside as well as room for RV PARKING. This home is a true gemâ€"well cared for, full of character, and ready for you to enjoy!

# **Exterior**

Exterior Wood, Vinyl

Exterior Features Back Lane, Fenced, Playground Nearby, Public Transportation, Schools,

**Shopping Nearby** 

Roof Asphalt Shingles

Construction Wood, Vinyl

Foundation Concrete Perimeter