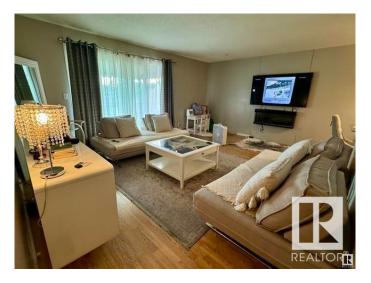

## \$109,900

1 Bedroom, 1.00 Bathroom, 624 sqft Condo / Townhouse on 0.00 Acres

Blue Quill, Edmonton, AB

Welcome to this spacious 1 bedroom, 1 bathroom apartment. This top floor unit is located in the quiet neighbourhood of Blue Quill. It offers a very large living room and good sized primary bedroom, also a separate dining area. Bright living room has sliding doors leading to the west facing balcony. Comes with one parking stall. Great location, walking distance to amenities: transit, shopping, school. Close to Whitemud Ravine, LRT and in the desirable Vernon Barfield JH school district. Great opportunity to own this condo or become an investor.