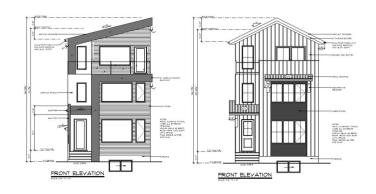

# \$550.000

0 Bedroom, 1.00 Bathroom, Single Family on 0.00 Acres

North Glenora, Edmonton, AB

Prime Development Opportunity in North Glenora! 59 ft Frontage â€" Subdivision and House Plans Ready to Go! Located in the highly sought-after neighborhood of North Glenora, this 59-foot wide lot presents an incredible opportunity for developers. The sale includes a complete set of architectural drawings, site plans, and everything needed to submit directly to the city for approval. Key Features: • Subdivision Plans: Lot is ready to be split into TWO 29 ft wide lots. • SIX Potential Units: Each lot is designed for a house, basement suite, and garage suite, offering a total of SIX potential units. • Prime Location: North Glenora is known for its vibrant community, making this an ideal spot for new homes with rental opportunities. • Ready for Submission: All necessary drawings and plans are included and ready for submission to the city, saving you valuable time on the approval process. This is an exceptional investment opportunity for anyone looking to capitalize on such a desirable area