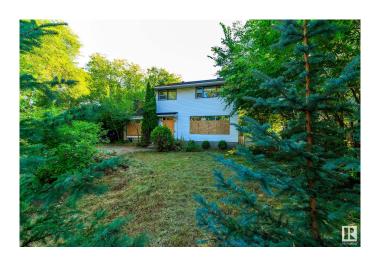

# \$550.000

0 Bedroom, 1.00 Bathroom, Single Family on 0.00 Acres

North Glenora, Edmonton, AB

Prime Development Opportunity in North Glenora! 59 ft Frontage â€" Subdivision and House Plans Ready to Go! Located in the highly sought-after neighborhood of North Glenora, this 59-foot wide lot presents an incredible opportunity for developers. The sale includes a complete set of architectural drawings, site plans, and everything needed to submit directly to the city for approval. Key Features: • Subdivision Plans: Lot is ready to be split into TWO 29 ft wide lots. • SIX Potential Units: Each lot is designed for a house, basement suite, and garage suite, offering a total of SIX potential units. • Prime Location: North Glenora is known for its vibrant community, making this an ideal spot for new homes with rental opportunities. • Ready for Submission: All necessary drawings and plans are included and ready for submission to the city, saving you valuable time on the approval process. This is an exceptional investment opportunity for anyone looking to capitalize on such a desirable area