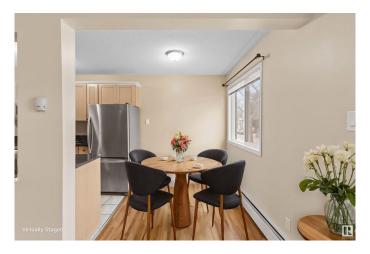

#### \$147,000

1 Bedroom, 1.00 Bathroom, 781 sqft Condo / Townhouse on 0.00 Acres

WîhkwÃantôwin, Edmonton, AB

Fantastic corner walk-up unit in the heart of Oliver, steps from MacEwan University, Rogers Place, and the heart of Downtown Edmonton. This bright and spacious condo features gleaming hardwood floors, a modern open-concept kitchen with natural stone counter-tops, ample cabinet space, and new stainless steel appliances. The king-sized primary bedroom boasts a walk-in closet, with a 4-piece bathroom nearby. Enjoy in-suite laundry with extra storage and a large private balcony overlooking a quiet tree-lined street with sunset views. Unbeatable Walk Scoreâ€"minutes from the Brewery District, future LRT, shopping, restaurants, bike lanes, parks, and the river valley. A perfect rental investment, first home, or downsizing opportunity in a well-maintained building!

# Interior

Appliances Dishwasher-Built-In, Dryer, Refrigerator, Stove-Electric, Washer,

Window Coverings

Heating Hot Water, Natural Gas