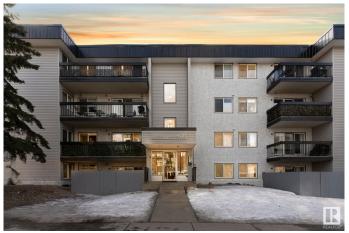

#### \$147,000

1 Bedroom, 1.00 Bathroom, 781 sqft Condo / Townhouse on 0.00 Acres

WîhkwÃantôwin, Edmonton, AB

Fantastic corner walk-up unit in the heart of Oliver, steps from MacEwan University, Rogers Place, and the heart of Downtown Edmonton. This bright and spacious condo features gleaming hardwood floors, a modern open-concept kitchen with natural stone counter-tops, ample cabinet space, and new stainless steel appliances. The king-sized primary bedroom boasts a walk-in closet, with a 4-piece bathroom nearby. Enjoy in-suite laundry with extra storage and a large private balcony overlooking a quiet tree-lined street with sunset views. Unbeatable Walk Scoreâ€"minutes from the Brewery District, future LRT, shopping, restaurants, bike lanes, parks, and the river valley. A perfect rental investment, first home, or downsizing opportunity in a well-maintained building!

### **Exterior**

Exterior Wood, Stucco

Exterior Features See Remarks

Roof Tar & T

Construction Wood, Stucco

Foundation Concrete Perimeter