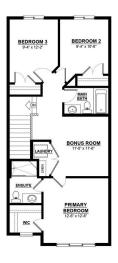

#### \$509,655

3 Bedroom, 2.50 Bathroom, 1,707 sqft Single Family on 0.00 Acres

Chappelle Area, Edmonton, AB

Welcome to 4759 Cawsey Terrace SW in the sought-after community of Chappelle Gardens! This beautifully designed 1,707 sq. ft. home offers 3 bedrooms, 2.5 baths, and a thoughtful layout perfect for modern living. The stylish rear kitchen features quartz countertops, an eating bar, and a walk-in pantry, making meal prep a breeze. The spacious great room is ideal for entertaining, while the central bonus room provides extra versatility for work or relaxation. The luxurious primary suite boasts a walk-in closet and a private ensuite for your comfort. With a separate side entrance, the future legal suite potential adds incredible value. Nestled in a vibrant community with parks, trails, and amenities nearby, this home is a must-see!

### Interior

Interior Features ensuite bathroom

Appliances Hood Fan, Oven-Microwave Heating Forced Air-1, Natural Gas

Stories 2

Has Basement Yes

Basement Full, Unfinished