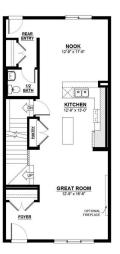

#### \$509,655

3 Bedroom, 2.50 Bathroom, 1,707 sqft Single Family on 0.00 Acres

Chappelle Area, Edmonton, AB

Welcome to 4759 Cawsey Terrace SW in the sought-after community of Chappelle Gardens! This beautifully designed 1,707 sq. ft. home offers 3 bedrooms, 2.5 baths, and a thoughtful layout perfect for modern living. The stylish rear kitchen features quartz countertops, an eating bar, and a walk-in pantry, making meal prep a breeze. The spacious great room is ideal for entertaining, while the central bonus room provides extra versatility for work or relaxation. The luxurious primary suite boasts a walk-in closet and a private ensuite for your comfort. With a separate side entrance, the future legal suite potential adds incredible value. Nestled in a vibrant community with parks, trails, and amenities nearby, this home is a must-see!

### Interior

Interior Features ensuite bathroom

Appliances Hood Fan, Oven-Microwave Heating Forced Air-1, Natural Gas

Stories 2

Has Basement Yes

Basement Full, Unfinished