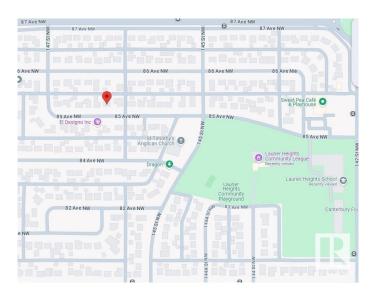

# **Community Information**

Address 14610 85 Ave

Area Edmonton

Subdivision Laurier Heights

City Edmonton
County ALBERTA

Province AB

Postal Code T5R 3Z4

## **Exterior**

Exterior Features Back Lane, Golf Nearby, Playground Nearby, Public Transportation,

Schools, Shopping Nearby