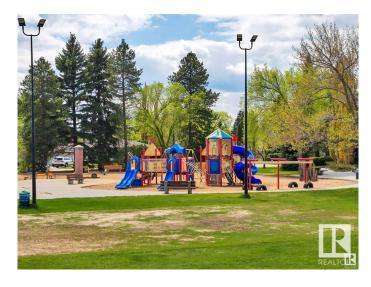

#### \$319.000

0 Bedroom, 0.00 Bathroom, Single Family on 0.00 Acres

Laurier Heights, Edmonton, AB

This 25 ft wide by 100 ft long vacant lot offers the perfect opportunity to build your dream home in one of Edmonton's most desirable communities. Prime location with a wealth of amenities nearby, including shopping, golf courses, and the Laurier Heights Community Center & Arena - minutes from downtown. Enjoy the convenience of being within walking distance to Laurier Heights School (Elementary and Junior High), the Edmonton Valley Zoo, parks, and the scenic North Saskatchewan River. This mature community features a charming blend of old and new homes and offers the best of both nature and urban living. The lot is ready for development, as the existing home has already been demolished. You have the option to purchase the lot and build your dream home yourself, or work with a builder of your choice. Imagine creating a beautiful two-story home with a legal basement suite for extra income and a double detached garage. Don't miss the chance to secure your future in this vibrant, family-friendly neighborhood!

## **Exterior**

Exterior Features Back Lane, Golf Nearby, Playground Nearby, Public Transportation,

Schools, Shopping Nearby