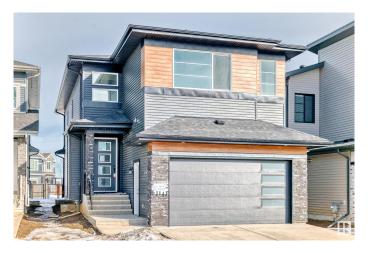

#### \$759,900

4 Bedroom, 3.00 Bathroom, 2,502 sqft Single Family on 0.00 Acres

The Orchards At Ellerslie, Edmonton, AB

Welcome to The Orchards! This stunning property boasts 2502 SQFT of living space, featuring herringbone LVP flooring on the main floor, extended kitchen cabinets, and a spice kitchen. The main floor also includes a bedroom and full bathroom, while the second floor has a bonus room, two spacious bedrooms with a 4pc jack & Jill bathroom, and a master bedroom with a custom 5pc ensuite and walk-in closet. Perfectly located, this home backs onto walking trails and is close to two schools, parks, and a community centre.

#### **Essential Information**

MLS® # E4423576 Price \$759,900

Bedrooms 4

Bathrooms 3.00

Full Baths 3

Square Footage 2,502

Acres 0.00

Year Built 2024

#### **Exterior**

Exterior Wood, Vinyl

Exterior Features Airport Nearby, Park/Reserve, Playground Nearby, Schools, See

Remarks

Roof Asphalt Shingles

Construction Wood, Vinyl

Foundation Concrete Perimeter