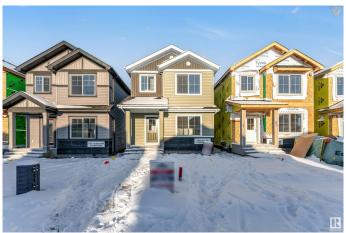

#### \$549,000

4 Bedroom, 3.00 Bathroom, 1,676 sqft Single Family on 0.00 Acres

Aster, Edmonton, AB

Discover this stunning 2024 Land Mark built single-family detached home in Edmonton's desirable Aster community. Close to top amenities, schools, grocery stores, restaurants and the Anthony Henday Highway, this 1676 sq. ft. gem offers modern living at its finest. The main floor features a bedroom and full washroom, complemented by a fully stainless steel kitchen. Upstairs, enjoy three spacious bedrooms, including a master with an ensuite, and a second full washroom. The basement, with a separate entrance, is ready for your future use or additional rental income.

#### Interior

Interior Features ensuite bathroom

Appliances Dishwasher-Built-In, Dryer, Hood Fan, Oven-Built-In, Refrigerator,

Stove-Countertop Gas, Stove-Electric, Washer

Heating Fan Coil, Natural Gas

Stories 2