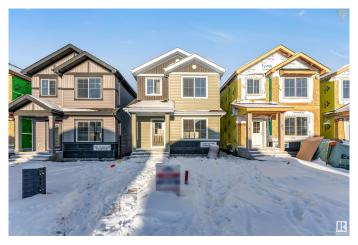

#### \$549,000

4 Bedroom, 3.00 Bathroom, 1,676 sqft Single Family on 0.00 Acres

Aster, Edmonton, AB

Discover this stunning 2024 Land Mark built single-family detached home in Edmonton's desirable Aster community. Close to top amenities, schools, grocery stores, restaurants and the Anthony Henday Highway, this 1676 sq. ft. gem offers modern living at its finest. The main floor features a bedroom and full washroom, complemented by a fully stainless steel kitchen. Upstairs, enjoy three spacious bedrooms, including a master with an ensuite, and a second full washroom. The basement, with a separate entrance, is ready for your future use or additional rental income.

#### **Essential Information**

MLS® # E4423451 Price \$549,000

Bedrooms 4

Bathrooms 3.00

Full Baths 3

Square Footage 1,676

Acres 0.00

Year Built 2024