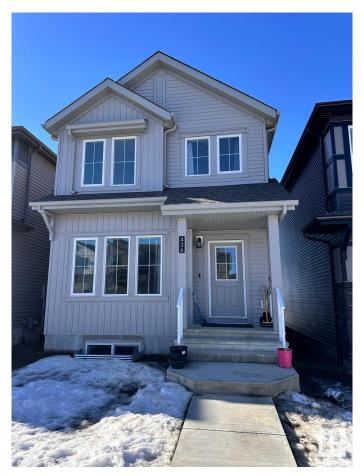

## \$499,900

3 Bedroom, 2.50 Bathroom, 1,613 sqft Single Family on 0.00 Acres

Alces, Edmonton, AB

Single family home in desirable location in southeast Edmonton Alces! This stunning 3 bedroom, 2.5 bathroom plus flex area. 9' ceilings and an open concept main floor. The kitchen features upgraded cabinets, quartz countertops, pantry. The upper floor laundry, full 5-piece ensuite and 3 large bedrooms. The primary suite is a true oasis with walk-in closet and ensuite with double sinks. This home include a separate side entrance, for future potential legal basement. Close to Highway, Shopping, walkable distance to kids park.

## Interior

Interior Features ensuite bathroom

Appliances Dryer, Refrigerator, Stove-Countertop Electric, Washer, Window

Coverings, See Remarks

Heating Forced Air-1, Natural Gas

Fireplace Yes

Fireplaces Wall Mount