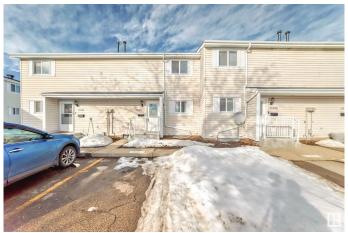

#### \$222,900

3 Bedroom, 1.50 Bathroom, 1,001 sqft Condo / Townhouse on 0.00 Acres

Carlisle, Edmonton, AB

Come check out this beautiful 3 bedroom townhouse, You walk in to the spacious front entrance with coat closet and half bathroom. It has an open main floor living room/ dining room. Beautiful Galley Kitchen for all your cooking needs. Upstairs you have 3 bedrooms with a full bathroom. The basement is unfinished, with the washer and dryer. The back yard is fully fenced, parking is right outside your front door. This property is close to the Henday, Yellowhead Trail, St Albert, easy access to all areas of Edmonton. This property is also close to schools and shopping making it a perfect fit.

#### **Exterior**

Exterior Wood, Vinyl

Exterior Features Fenced, Landscaped, Playground Nearby, Public Transportation,

Schools, Shopping Nearby

Roof Asphalt Shingles

Construction Wood, Vinyl

Foundation Concrete Perimeter