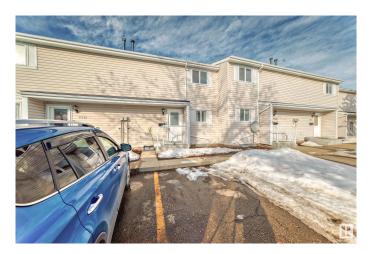

#### \$222,900

3 Bedroom, 1.50 Bathroom, 1,001 sqft Condo / Townhouse on 0.00 Acres

Carlisle, Edmonton, AB

Come check out this beautiful 3 bedroom townhouse, You walk in to the spacious front entrance with coat closet and half bathroom. It has an open main floor living room/ dining room. Beautiful Galley Kitchen for all your cooking needs. Upstairs you have 3 bedrooms with a full bathroom. The basement is unfinished, with the washer and dryer. The back yard is fully fenced, parking is right outside your front door. This property is close to the Henday, Yellowhead Trail, St Albert, easy access to all areas of Edmonton. This property is also close to schools and shopping making it a perfect fit.

#### **Exterior**

Exterior Wood, Vinyl

Exterior Features Fenced, Landscaped, Playground Nearby, Public Transportation,

Schools, Shopping Nearby

Roof Asphalt Shingles

Construction Wood, Vinyl

Foundation Concrete Perimeter