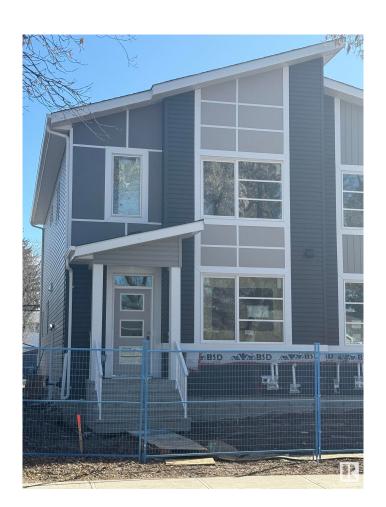

## \$604,900

6 Bedroom, 4.00 Bathroom, 1,760 sqft Single Family on 0.00 Acres

Prince Charles, Edmonton, AB

This brand-new, 2-storey half duplex features a modern open-concept living area with quartz countertops and a main-floor bedroom with a 3-piece bathroom. Upstairs, you'll find three bedrooms, including a Primary with an ensuite and walk-in closet, plus a laundry room and a 4-piece bathroom. The property also includes a 2-bedroom legal suite and a double detached garage. Note that the property is currently still under construction.

Type Single Family

Sub-Type Half Duplex

Style 2 Storey

Status Active

Stories 3 Has Basement Yes

Basement Full, Finished

**Exterior** 

Exterior Wood, Stone, Vinyl

Exterior Features Back Lane, Landscaped, P

Schools, Shopping Nearby

Roof Asphalt Shingles

Construction Wood, Stone, Vinyl