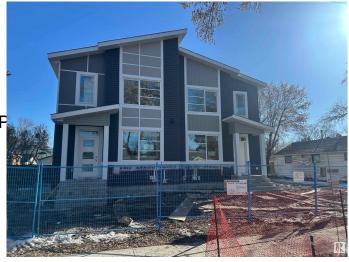

## \$604,900

6 Bedroom, 4.00 Bathroom, 1,760 sqft Single Family on 0.00 Acres

Prince Charles, Edmonton, AB

This brand-new, 2-storey half duplex features a modern open-concept living area with quartz countertops and a main-floor bedroom with a 3-piece bathroom. Upstairs, you'll find three bedrooms, including a Primary with an ensuite and walk-in closet, plus a laundry room and a 4-piece bathroom. The property also includes a 2-bedroom legal suite and a double detached garage. Note that the property is currently still under construction.

Type Single Family

Sub-Type Half Duplex

Style 2 Storey

Status Active

Stories 3 Has Basement Yes

Basement Full, Finished

**Exterior** 

Exterior Wood, Stone, Vinyl

Exterior Features Back Lane, Landscaped, P

Schools, Shopping Nearby

Roof Asphalt Shingles

Construction Wood, Stone, Vinyl