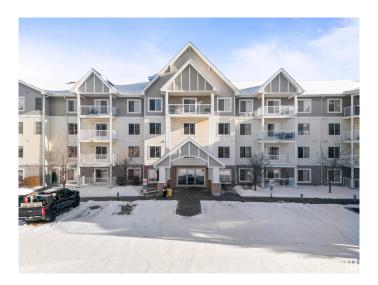

# \$169,000 - 311 2204 44 Avenue, Edmonton

MLS® #E4422686

## \$169,000

1 Bedroom, 1.00 Bathroom, 650 sqft Condo / Townhouse on 0.00 Acres

Larkspur, Edmonton, AB

Condo fee includes ALL the UTILITIES. Discover this stunning 1-bedroom, 1-bathroom apartment conveniently located just behind the Superstore. This unit includes a TITLED UNDERGROUND parking spot for year-round comfort. One of the best features? A SAME-FLOOR STORAGE ROOM and GYM room, making daily living incredibly convenient. The apartment boasts IN-SUITE LAUNDRY, an open-concept living area filled with natural light, and is close to schools, public transportation, and all major amenities. This is a fantastic opportunity!!!

# **Community Information**

Address 311 2204 44 Avenue

Area Edmonton
Subdivision Larkspur
City Edmonton
County ALBERTA

Province AB

Postal Code T6T 0G5

# **Exterior**

Exterior Wood, Brick, Vinyl

Exterior Features Schools, Shopping Nearby

Roof Asphalt Shingles
Construction Wood, Brick, Vinyl
Foundation Concrete Perimeter