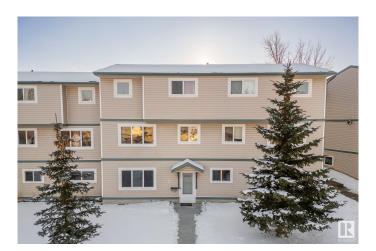

# \$168,500 - 8439 29 Avenue, Edmonton

MLS® #E4422578

## \$168,500

3 Bedroom, 1.00 Bathroom, 925 sqft Condo / Townhouse on 0.00 Acres

Tipaskan, Edmonton, AB

Spacious and affordable 3-bedroom,
1-bathroom, Storage room and 1 Assigned
parking condo in the desirable neighborhood
of Tipaskan. This well-located home is within
walking distance of schools and offers easy
access to public transit. Conveniently close to
Anthony Henday, Whitemud Drive, Mill Woods
Recreation Centre, and the renowned Grey
Nuns Hospital. The unit includes an assigned
parking space, with ample visitor parking
available on a quiet street. An excellent
opportunity for first-time buyers or investors
seeking value in a prime location!

## **Community Information**

Address 8439 29 Avenue

Area Edmonton
Subdivision Tipaskan
City Edmonton
County ALBERTA

Province AB

Postal Code T6K 3M8

#### **Exterior**

Exterior Wood, Vinyl

Exterior Features Playground Nearby, Public Transportation, Schools, Shopping Nearby

Roof Asphalt Shingles

Construction Wood, Vinyl

Foundation Concrete Perimeter