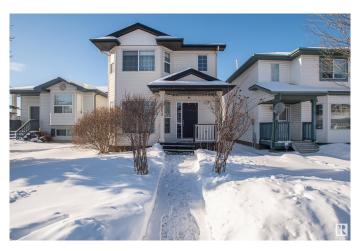

# \$409,000 - 3620 22 Street, Edmonton

MLS® #E4421813

### \$409,000

3 Bedroom, 2.50 Bathroom, 1,100 sqft Single Family on 0.00 Acres

Wild Rose, Edmonton, AB

Welcome to this beautifully maintained 2-story home in the highly sought-after Wild Rose neighborhood, just two blocks from Catholic Junior High School and Wild Rose Park. Recently renovated with modern finishes, this home is move-in ready! The main floor features a spacious living room, half bathroom, a stunning kitchen, and a dining area with multiple west-facing windows that flood the space with natural light. Upstairs, you'll find a large master bedroom with a full bathroom that offers dual access, plus two generously sized bedrooms. The fully finished basement includes a rec room with a renovated floor, a cozy flex room that could easily be converted into a bedroom, and another full bathroom. Don't miss the opportunity to make this gem your own!

Year Built 2001

Type Single Family

Sub-Type Detached Single Family

Style 2 Storey
Status Active