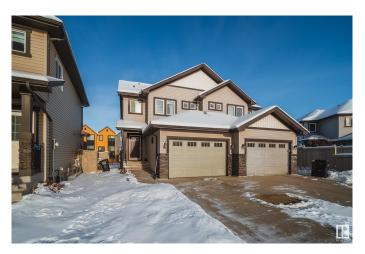

#### \$437,500

3 Bedroom, 2.50 Bathroom, 1,390 sqft Single Family on 0.00 Acres

Maple Crest, Edmonton, AB

Beautiful 3-bedroom half duplex in Southeast Edmonton, perfect for families or investors. The main floor features an open-concept living area, a bright kitchen with stainless steel appliances, and a dining space overlooking the private, fenced backyard with access to a back walkway. Upstairs offers three spacious bedrooms, including a primary suite with a walk-in closet. The property includes a double attached garage and driveway parking.

Type Single Family

Sub-Type Half Duplex

Style 2 Storey
Status Active