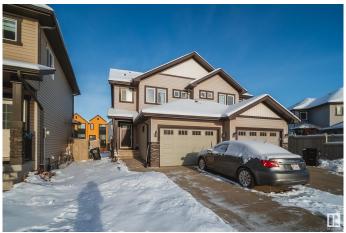

#### \$437,500

3 Bedroom, 2.50 Bathroom, 1,390 sqft Single Family on 0.00 Acres

Maple Crest, Edmonton, AB

Beautiful 3-bedroom half duplex in Southeast Edmonton, perfect for families or investors. The main floor features an open-concept living area, a bright kitchen with stainless steel appliances, and a dining space overlooking the private, fenced backyard with access to a back walkway. Upstairs offers three spacious bedrooms, including a primary suite with a walk-in closet. The property includes a double attached garage and driveway parking.

#### **Amenities**

Amenities On Street Parking, Vinyl Windows

Parking Double Garage Attached