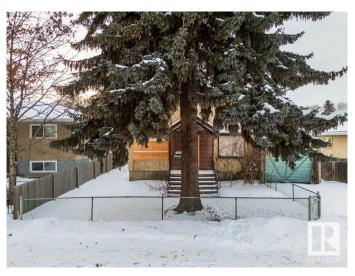

# \$224,800 - 11338 86 Street, Edmonton

MLS® #E4421283

#### \$224,800

2 Bedroom, 1.00 Bathroom, 958 sqft Single Family on 0.00 Acres

Parkdale (Edmonton), Edmonton, AB

Welcome to Parkdale! This 50x120 lot offers unlimited potential for development in a prime location, ideal for those looking to build their dream home or an investment property. Situated in a highly sought-after neighbourhood, it's just a stone's throw away from all essential amenities, including schools, shopping centers, restaurants, and public transportation, making it the perfect spot for both convenience and lifestyle. The lot is generously sized, providing ample space for any project, whether you're envisioning a spacious family home or a multi-unit development. With RF3 ZONING this lot is ready for a SIDE BY SIDE DUPLEX, MULTI-FAMILY RESIDENTIAL DEVELOPMENT, SKINNY HOMES, the possibilities are endless! With its excellent location, this property is an outstanding opportunity for anyone looking to invest in a vibrant community or create a custom-built haven in a rapidly growing area.

Built in 1942