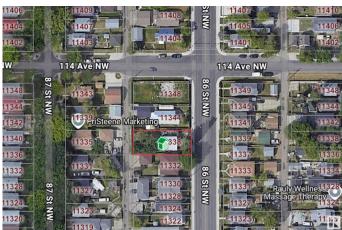

## **Community Information**

| Address     | 11338 86 Street     |
|-------------|---------------------|
| Area        | Edmonton            |
| Subdivision | Parkdale (Edmonton) |
| City        | Edmonton            |
| County      | ALBERTA             |
| Province    | AB                  |
| Postal Code | T5B 3J1             |