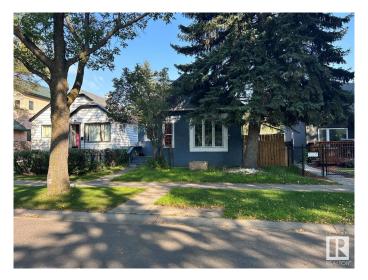

# \$177,500 - 11245 89 Street, Edmonton

MLS® #E4421225

## \$177,500

3 Bedroom, 1.00 Bathroom, 928 sqft Single Family on 0.00 Acres

Parkdale (Edmonton), Edmonton, AB

\*Please note\* property is sold "as is where is at time of possession―. No warranties or representations

Built in 1923

## Exterior

| Exterior          | Wood, Stucco                                                        |
|-------------------|---------------------------------------------------------------------|
| Exterior Features | Fenced, Landscaped, Public Transportation, Schools, Shopping Nearby |
| Roof              | Asphalt Shingles                                                    |
| Construction      | Wood, Stucco                                                        |
| Foundation        | See Remarks                                                         |