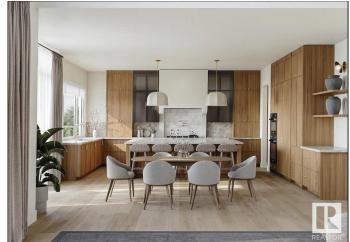

# \$1,089,000

4 Bedroom, 3.00 Bathroom, 2,621 sqft Single Family on 0.00 Acres

Granville (Edmonton), Edmonton, AB

Large executive property brought to you by Mill Street homes in very desirable 'Estates of Granville'. Triple front garage, 4 bedrooms upstairs with flex room on main floor, beautiful SW exposure lot, gorgeous open plan, perfect for entertaining large or intimate gatherings!! Other features include wide plank engineered hardwood floors, chef's kitchen with upgraded appliance package and massive quartz island. Luxurious primary suite with spa ensuite and large walk in closet. Private flex room off the front entrance makes for a beautiful and bright home office or potential 5th bedroom above grade. Home is in planning stages providing a wonderful opportunity to make it your own with customizable choices. In addition to this home, we have other super desirable lot positions to choose from!!!