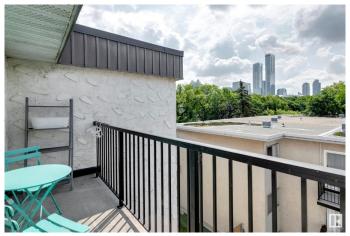

#### \$139,000

2 Bedroom, 1.00 Bathroom, 979 sqft Condo / Townhouse on 0.00 Acres

Central Mcdougall, Edmonton, AB

This TOP-floor 948 square foot 2-bedroom, 1-bath condo is perfect for the investor, first time home buyer, or for your university-bound offspring - located on a quiet, safe street with stunning unobstructed south-facing downtown views. Located in a secure building within walking distance to major amenities, transit, shopping, NAIT and Grant Macewanâ€"perfect for homeowners or investors alike. This spacious open-concept condo features laminate flooring throughout and a kitchen with updated stainless steel appliances. Both bedrooms are generously sized, with the primary offering ample storage, including a walk-in closet and an extra linen closet. Includes one parking stall and lots of street parking.

### **Exterior**

Exterior Wood, Stucco

Exterior Features Back Lane, Flat Site, Golf Nearby, Landscaped, Playground Nearby,

Schools, Shopping Nearby, View City, View Downtown

Roof Tar & T

Construction Wood, Stucco