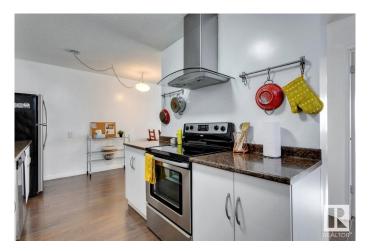

#### \$139,000

2 Bedroom, 1.00 Bathroom, 979 sqft Condo / Townhouse on 0.00 Acres

Central Mcdougall, Edmonton, AB

This TOP-floor 948 square foot 2-bedroom, 1-bath condo is perfect for the investor, first time home buyer, or for your university-bound offspring - located on a quiet, safe street with stunning unobstructed south-facing downtown views. Located in a secure building within walking distance to major amenities, transit, shopping, NAIT and Grant Macewanâ€"perfect for homeowners or investors alike. This spacious open-concept condo features laminate flooring throughout and a kitchen with updated stainless steel appliances. Both bedrooms are generously sized, with the primary offering ample storage, including a walk-in closet and an extra linen closet. Includes one parking stall and lots of street parking.

# Interior

Appliances Dishwasher-Built-In, Oven-Microwave, Refrigerator, Stove-Electric,

Window Coverings

Heating Hot Water, Water