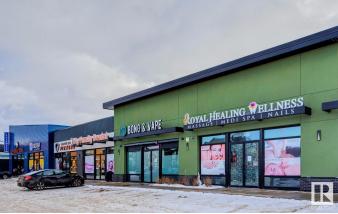

### \$80,000

0 Bedroom, 0.00 Bathroom, Retail on 0.00 Acres

Charlesworth, Edmonton, AB

Discover your next business venture with this Fully Built-out Wellness Salon & Spa 1525 sq.ft.ű (ASSET SALE)offering a luxurious blend of massage, pedicure, and manicure services. This impeccably designed space provides an unparalleled experience for clients and is ready for immediate operation by its new owner. Prime Location Situated in a high-traffic area with excellent visibility and ample parking, attracting a loyal clientele and walk-ins. Fully Equipped: premium massage tables, luxury pedicure chairs with built-in massage functionality, manicure stations, Stylish Design: Modern and chic interiors with soothing lighting, premium flooring, and comfortable seating to enhance the customer experience. Multiple Treatment Rooms: Private, soundproof rooms for massage therapy or other wellness treatments, ensuring maximum comfort and privacy. Average Household Income \$115,210.

# **Community Information**

| Address     | 3739 8 Avenue |
|-------------|---------------|
| Area        | Edmonton      |
| Subdivision | Charlesworth  |
| City        | Edmonton      |
| County      | ALBERTA       |
| Province    | AB            |
| Postal Code | T6X 2G6       |