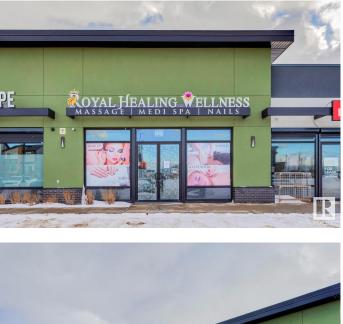

### \$80,000

0 Bedroom, 0.00 Bathroom, Retail on 0.00 Acres

Charlesworth, Edmonton, AB

Discover your next business venture with this Fully Built-out Wellness Salon & Spa 1525 sq.ft.ű (ASSET SALE)offering a luxurious blend of massage, pedicure, and manicure services. This impeccably designed space provides an unparalleled experience for clients and is ready for immediate operation by its new owner. Prime Location Situated in a high-traffic area with excellent visibility and ample parking, attracting a loyal clientele and walk-ins. Fully Equipped: premium massage tables, luxury pedicure chairs with built-in massage functionality, manicure stations, Stylish Design: Modern and chic interiors with soothing lighting, premium flooring, and comfortable seating to enhance the customer experience. Multiple Treatment Rooms: Private, soundproof rooms for massage therapy or other wellness treatments, ensuring maximum comfort and privacy. Average Household Income \$115,210.

# **Community Information**

| Address     | 3739 8 Avenue |
|-------------|---------------|
| Area        | Edmonton      |
| Subdivision | Charlesworth  |
| City        | Edmonton      |
| County      | ALBERTA       |
| Province    | AB            |
| Postal Code | T6X 2G6       |