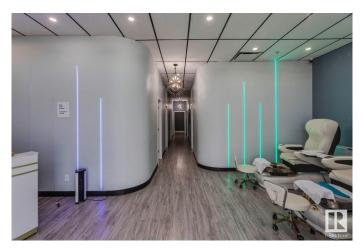

### \$80,000

0 Bedroom, 0.00 Bathroom, Retail on 0.00 Acres

Charlesworth, Edmonton, AB

Discover your next business venture with this Fully Built-out Wellness Salon & Spa 1525 sq.ft.ű (ASSET SALE)offering a luxurious blend of massage, pedicure, and manicure services. This impeccably designed space provides an unparalleled experience for clients and is ready for immediate operation by its new owner. Prime Location Situated in a high-traffic area with excellent visibility and ample parking, attracting a loyal clientele and walk-ins. Fully Equipped: premium massage tables, luxury pedicure chairs with built-in massage functionality, manicure stations, Stylish Design: Modern and chic interiors with soothing lighting, premium flooring, and comfortable seating to enhance the customer experience. Multiple Treatment Rooms: Private, soundproof rooms for massage therapy or other wellness treatments, ensuring maximum comfort and privacy. Average Household Income \$115,210.