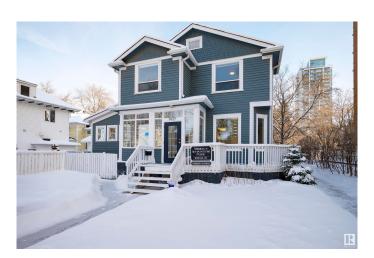

### \$899,900

2 Bedroom, 2.00 Bathroom, 2,307 sqft Single Family on 0.00 Acres

Downtown (Edmonton), Edmonton, AB

Discover a mixed-use property in a prime Downtown/Grandin location. This unique house, zoned CB2, combines professional and residential space. Features updated plumbing, electrical systems, and a reinforced foundation. The main floor, currently a medical office, includes 6 offices with plumbing, 1 without plumbing, and a reception area. Ideal for professional offices, esthetics, daycare, or other commercial uses. The upper level has a 2-bedroom loft with separate access, perfect for live-up, work-down or additional commercial space. Situated on a 50x150 lot, suitable for future redevelopment with parking for up to 8 vehicles. Handicap accessible and one block from River Valley access, within walking distance to Edmonton General Hospital and downtown amenities, including LRT station. Don't miss this rare opportunity.

Built in 1916

# **Community Information**

Address 9937 113 Street

Area Edmonton

Subdivision Downtown (Edmonton)

City Edmonton
County ALBERTA

Province AB

Postal Code T5K 1N7