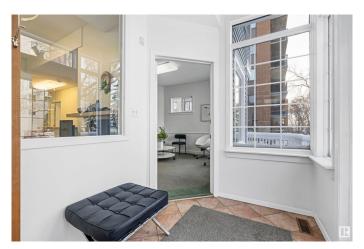

### \$899,900

2 Bedroom, 2.00 Bathroom, 2,307 sqft Single Family on 0.00 Acres

Downtown (Edmonton), Edmonton, AB

Discover a mixed-use property in a prime Downtown/Grandin location. This unique house, zoned CB2, combines professional and residential space. Features updated plumbing, electrical systems, and a reinforced foundation. The main floor, currently a medical office, includes 6 offices with plumbing, 1 without plumbing, and a reception area. Ideal for professional offices, esthetics, daycare, or other commercial uses. The upper level has a 2-bedroom loft with separate access, perfect for live-up, work-down or additional commercial space. Situated on a 50x150 lot, suitable for future redevelopment with parking for up to 8 vehicles. Handicap accessible and one block from River Valley access, within walking distance to Edmonton General Hospital and downtown amenities, including LRT station. Don't miss this rare opportunity.