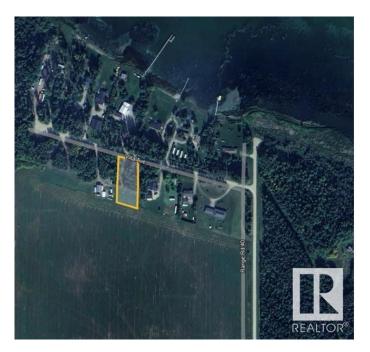

#### \$69,900

0 Bedroom, 0.00 Bathroom, Rural on 0.50 Acres

Thibault Settlement, Rural Lac Ste. Anne County, AB

AMAZING OPPORTUNITY AT A GREAT PRICE!! PRIVATE PARTIAL TREED WITH CLEARED DRIVEWAYS AND BUILDING SITE. THIS HALF ACRE PARCEL JUST LOCATED OFF THE SOUTH SHORES OF LAC STE ANNE. MINUTES TO ALBERTA BEACH & A SHORT DRIVE TO DARWELL. THIS LOT/AREA IS A MUNICIPAL RESERVE ADJACENT TO FARM FIELD DIRECTLY BEHIND. CLEARED ON THE SOUTH END, BUT LINED WITH FOREST ON NORTH PERIMETER FOR PRIVACY! THIS FABULOUS LOT FEATURES PATHWAYS LEADING TO THE LAKE, POWER & GAS AVAILABLE AT PROPERTY LINE. THE PERFECT (SHORT DRIVE FROM EDMONTON) WEEKEND GET AWAY SPOT CLOSE TO WATER AMENITIES OR BUILD YOUR DREAM GETAWAY LAKE HOUSE OR EVEN PARK AN RV / TRAVEL TRAILER AND **ENJOY ALL RECREATIONAL ACTIVITIES** THAT LAC STE ANNE & ALBERTA BEACH COMMUNITY HAS TO OFFER. 1 MORE ADJACENT LOT ALSO AVAILABLE FOR EVEN A MORE SPACE OR BIGGER HOME! LOT SIZE 96' x 232' APPROX.

## **Community Information**

Address Lot 12 54426 Rge Rd 40

Area Rural Lac Ste. Anne County

Subdivision Thibault Settlement

City Rural Lac Ste. Anne County

County ALBERTA

Province AB

Postal Code T0E 0A0