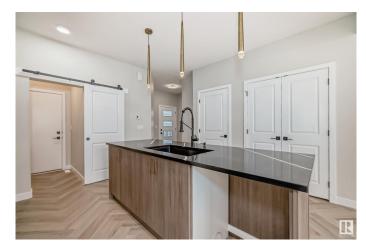

#### \$494,888

3 Bedroom, 2.50 Bathroom, 1,394 sqft Single Family on 0.00 Acres

Mattson, Edmonton, AB

This stunning half-duplex home in the emerging community of Mattson. Experience open-concept living in this modern home with an attached 2-car garage. The main floor features 9' ceilings, a mudroom, pantry, and half bath for convenience. The kitchen includes 42" cabinets, a water line for the fridge, a gas line to the stove, and \$3,000 toward appliances, all highlighted by elegant stone countertops. Upstairs offers a laundry area, full bath, and three spacious bedrooms. The master suite includes a walk-in closet and luxurious 4-piece ensuite. With a side entry and legal suite rough-ins for future development. Estimated completion in July. Front and back landscaping included. Photos of previous build, interior colors are represented. VT of previous build, interior colors not represented.