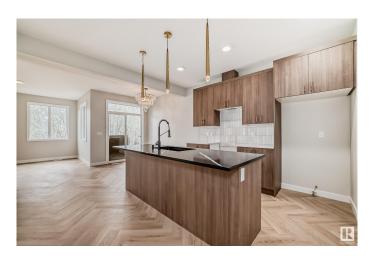

#### \$494,888

3 Bedroom, 2.50 Bathroom, 1,394 sqft Single Family on 0.00 Acres

Mattson, Edmonton, AB

This stunning half-duplex home in the emerging community of Mattson. Experience open-concept living in this modern home with an attached 2-car garage. The main floor features 9' ceilings, a mudroom, pantry, and half bath for convenience. The kitchen includes 42" cabinets, a water line for the fridge, a gas line to the stove, and \$3,000 toward appliances, all highlighted by elegant stone countertops. Upstairs offers a laundry area, full bath, and three spacious bedrooms. The master suite includes a walk-in closet and luxurious 4-piece ensuite. With a side entry and legal suite rough-ins for future development. Estimated completion in July. Front and back landscaping included. Photos of previous build, interior colors are represented. VT of previous build, interior colors not represented.