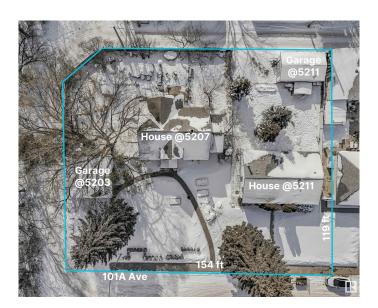

### \$926,175

0 Bedroom, 1.00 Bathroom, Single Family on 0.00 Acres

Fulton Place, Edmonton, AB

**INVESTORS & BUILDERS! Incredible** development opportunity in Fulton Place! A rare 4 adjacent lots totaling 1683 SQM, zoned RS (Small Scale Residential) Total Lot dimensions: 154ft wide x 119ft deep. Perfect for multi-residential, dream homes, duplexes, townhouses, basement suites, garage/garden suites, or a multi-family infill. Two existing bungalows with garages and month-to-month renters offer immediate cash flow while you plan your project. Ideally located minutes from downtown, within walking distance to Capilano Mall, and close to Gold Bar Park, river valley trails, Rundle Park, and Hardisty Fitness Centre. Top schools like Hardisty, McEwan, and King's College add to its appeal. A prime opportunity in a thriving, well-connected communityâ€"don't miss your chance to invest in Fulton Place! To be sold with adjacent lot 5211 101A Ave for \$1,325,000.

## **Community Information**

Address 5203-5209 101a Avenue

Area Edmonton
Subdivision Fulton Place
City Edmonton
County ALBERTA

Province AB

Postal Code T6A 0L7

**Amenities** 

Parking Double Garage Detached

Interior