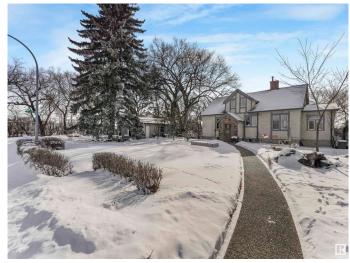

### \$926,175

0 Bedroom, 1.00 Bathroom, Single Family on 0.00 Acres

Fulton Place, Edmonton, AB

**INVESTORS & BUILDERS! Incredible** development opportunity in Fulton Place! A rare 4 adjacent lots totaling 1683 SQM, zoned RS (Small Scale Residential) Total Lot dimensions: 154ft wide x 119ft deep. Perfect for multi-residential, dream homes, duplexes, townhouses, basement suites, garage/garden suites, or a multi-family infill. Two existing bungalows with garages and month-to-month renters offer immediate cash flow while you plan your project. Ideally located minutes from downtown, within walking distance to Capilano Mall, and close to Gold Bar Park, river valley trails, Rundle Park, and Hardisty Fitness Centre. Top schools like Hardisty, McEwan, and King's College add to its appeal. A prime opportunity in a thriving, well-connected communityâ€"don't miss your chance to invest in Fulton Place! To be sold with adjacent lot 5211 101A Ave for \$1,325,000.