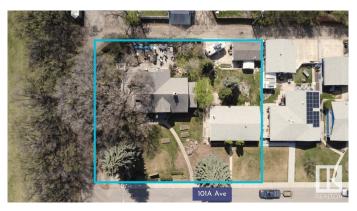

### \$926,175

0 Bedroom, 1.00 Bathroom, Single Family on 0.00 Acres

Fulton Place, Edmonton, AB

**INVESTORS & BUILDERS! Incredible** development opportunity in Fulton Place! A rare 4 adjacent lots totaling 1683 SQM, zoned RS (Small Scale Residential) Total Lot dimensions: 154ft wide x 119ft deep. Perfect for multi-residential, dream homes, duplexes, townhouses, basement suites, garage/garden suites, or a multi-family infill. Two existing bungalows with garages and month-to-month renters offer immediate cash flow while you plan your project. Ideally located minutes from downtown, within walking distance to Capilano Mall, and close to Gold Bar Park, river valley trails, Rundle Park, and Hardisty Fitness Centre. Top schools like Hardisty, McEwan, and King's College add to its appeal. A prime opportunity in a thriving, well-connected communityâ€"don't miss your chance to invest in Fulton Place! To be sold with adjacent lot 5211 101A Ave for \$1,325,000.

## **Community Information**

Address 5203-5209 101a Avenue

Area Edmonton
Subdivision Fulton Place
City Edmonton
County ALBERTA

Province AB

Postal Code T6A 0L7

**Amenities** 

Parking Double Garage Detached

Interior