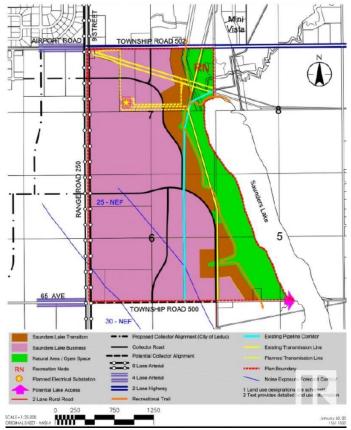

### \$10,000,000

0 Bedroom, 0.00 Bathroom, Single Family on 0.00 Acres

Nisku, Nisku, AB

80 Acres. Located in the Northwest Saunders Lake ASP; Five minute drive to Edmonton International Airport; Adjacent to Leduc city limits and 10 minutes to Leduc core; Parcels can be purchased together or separately; Located south of Nisku Business Park; ; Parcel Size: 80 AC + 160 AC + 160 AC=400 Acres. Zoning: AG (Agriculture). Legal Description: West 80 - 4;24;50;6;NW East 160 - 4; 24;50;6;NE - West 160 - 4;24;50;7;SW. Information herein and auxiliary information subject to becoming outdated in time, change, and/or deemed reliable but not guaranteed.