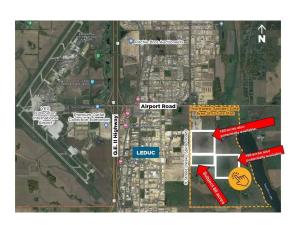

### \$10,000,000

0 Bedroom, 0.00 Bathroom, Single Family on 0.00 Acres

Nisku, Nisku, AB

80 Acres. Located in the Northwest Saunders Lake ASP; Five minute drive to Edmonton International Airport; Adjacent to Leduc city limits and 10 minutes to Leduc core; Parcels can be purchased together or separately; Located south of Nisku Business Park; ; Parcel Size: 80 AC + 160 AC + 160 AC=400 Acres. Zoning: AG (Agriculture). Legal Description: West 80 - 4;24;50;6;NW East 160 - 4; 24;50;6;NE - West 160 - 4;24;50;7;SW. Information herein and auxiliary information subject to becoming outdated in time, change, and/or deemed reliable but not guaranteed.