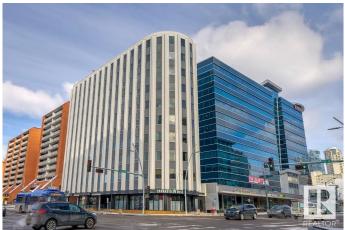

# \$178,800 - 302 10105 109 Street, Edmonton

MLS® #E4420113

## **Community Information**

| Address           | 302 10105 109 Street                                                                                   |
|-------------------|--------------------------------------------------------------------------------------------------------|
| Area              | Edmonton                                                                                               |
| Subdivision       | Downtown (Edmonton)                                                                                    |
| City              | Edmonton                                                                                               |
| County            | ALBERTA                                                                                                |
| Province          | AB                                                                                                     |
| Postal Code       | T5J 1M8                                                                                                |
| Amenities         |                                                                                                        |
| Amenities         | On Street Parking, Air Conditioner, Ceiling 10 ft., Intercom                                           |
| Parking           | See Remarks                                                                                            |
| Interior          |                                                                                                        |
| Appliances        | Dishwasher-Built-In, Dryer, Microwave Hood Fan, Refrigerator, Stove-Electric, Washer, Window Coverings |
| Heating           | Forced Air-1, Natural Gas                                                                              |
| # of Stories      | 10                                                                                                     |
| Stories           | 1                                                                                                      |
| Has Basement      | Yes                                                                                                    |
| Basement          | None, No Basement                                                                                      |
| Exterior          |                                                                                                        |
| Exterior          | Concrete, Metal, Wood                                                                                  |
| Exterior Features | Commercial, Corner Lot, Golf Nearby, Public Transportation, Schools, Shopping Nearby, View City        |