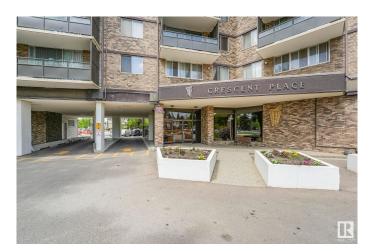

### \$127,500

2 Bedroom, 1.00 Bathroom, 1,059 sqft Condo / Townhouse on 0.00 Acres

Glenora, Edmonton, AB

Exceptional value minutes from downtown!
This large 2 bedroom unit in Crescent Place
Glenora features a large living room, galley
kitchen, dining room, massive primary
bedroom with twin closets, four piece
bathroom, a large second bedroom, as well as
an in suite storage room. Additional features
include a south facing balcony, same floor
laundry, and underground parking. Condo fees
include all utilities and also feature an indoor
saltwater pool, on-site management, sauna,
gym, and party room.

## **Community Information**

Address 210 13910 Stony Plain Road

Area Edmonton

Subdivision Glenora

City Edmonton
County ALBERTA

Province AB

Postal Code T5N 3R2