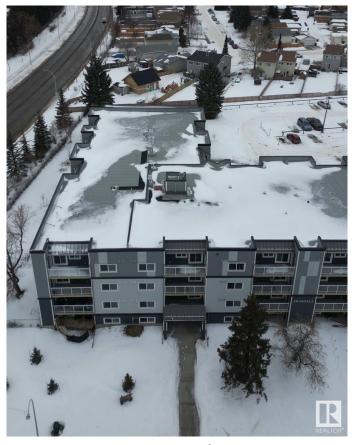

# \$189,900

2 Bedroom, 1.50 Bathroom, 945 sqft Condo / Townhouse on 0.00 Acres

La Perle, Edmonton, AB

Welcome to Erindale! This bright, west-facing 2-bedroom, 1.5-bath condo features in-suite laundry and boasts all the modern finishes you expect, like quartz countertops, vinyl plank flooring, and an electric fireplace. But this unit goes above and beyondâ€"thanks to a taller ceiling in the sunken living room, it feels even more spacious, open, and airy. Need extra storage? There's a handy storage room off the deck, plus a dedicated bike storage room. And if you're looking for more amenities, you'II find a fitness room and an energized parking stall, with additional stalls available for rent. Location is key, and this one's perfectâ€"just a short walk to the future LRT station, West Edmonton Mall, schools, and shopping. Plus, following a building fire in 2022, this entire project was rebuilt to exceed today's building standards. With everything done, all that's left to do is move in!