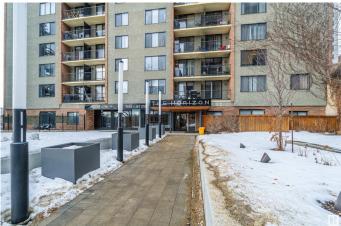

### \$150,000

2 Bedroom, 2.00 Bathroom, 1,152 sqft Condo / Townhouse on 0.00 Acres

Downtown (Edmonton), Edmonton, AB

Welcome to The Horizon High Rise! This 2-bed, 2-bath condo is ideal for University of Alberta students or professionals seeking downtown convenience. The spacious living room flows into a dining area with sliding doors leading to the balcony, complemented by a functional kitchen. A versatile flex space with in-suite laundry and an efficient entryway with extra storage add practicality. The primary bedroom features a walk-through closet and a 3-piece ensuite, while the second bedroom is conveniently located next to the main bath. Enjoy the comfort of a heated underground parking stall and excellent amenities, including elevators, a party room, and more. The inviting lobby offers a cozy seating area with a fireplace for guests. Situated just steps from the Legislature grounds, Muttart Conservatory, and downtown, this condo provides easy access to shopping, dining, entertainment, river valley trails, U of A, Grant MacEwan, and NAIT.

# **Community Information**

| Address     | 203 9808 103 Street |
|-------------|---------------------|
| Area        | Edmonton            |
| Subdivision | Downtown (Edmonton) |
| City        | Edmonton            |
| County      | ALBERTA             |
| Province    | AB                  |
| Postal Code | T5K 2G4             |