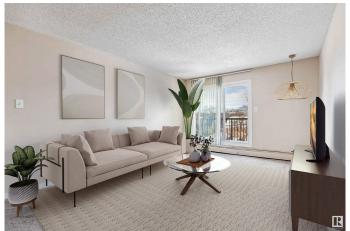

# \$110,000

1 Bedroom, 0.50 Bathroom, 706 sqft Condo / Townhouse on 0.00 Acres

Queen Mary Park, Edmonton, AB

Welcome to this beautifully renovated top-floor condo, ideally situated in the vibrant Queen Mary Park, downtown Edmonton. This unit has been updated this year with fresh paint throughout, brand new flooring, fully renovated bathroom, a brand new washer and dryer, and upgraded kitchen appliances. This west facing unit offers lots of natural sunlight through the large patio windows. Additional highlights include in-suite laundry for your convenience, a generous storage room for all your extras, an assigned parking stall and a spacious balcony for outdoor living. This condo offers the perfect blend of modern updates in an unbeatable location, walking distance to Macewan University, Ice District and 104 Street amenities.