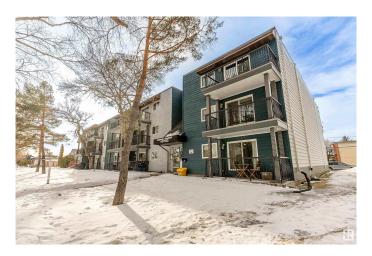

# \$110,000 - 308 10730 112 Street, Edmonton

MLS® #E4419525

# \$110,000

1 Bedroom, 0.50 Bathroom, 706 sqft Condo / Townhouse on 0.00 Acres

Queen Mary Park, Edmonton, AB

Welcome to this beautifully renovated top-floor condo, ideally situated in the vibrant Queen Mary Park, downtown Edmonton. This unit has been updated this year with fresh paint throughout, brand new flooring, fully renovated bathroom, a brand new washer and dryer, and upgraded kitchen appliances. This west facing unit offers lots of natural sunlight through the large patio windows. Additional highlights include in-suite laundry for your convenience, a generous storage room for all your extras, an assigned parking stall and a spacious balcony for outdoor living. This condo offers the perfect blend of modern updates in an unbeatable location, walking distance to Macewan University, Ice District and 104 Street amenities.

# **Community Information**

Address 308 10730 112 Street

Area Edmonton

Subdivision Queen Mary Park

City Edmonton
County ALBERTA

Province AB

Postal Code T5H 3H1