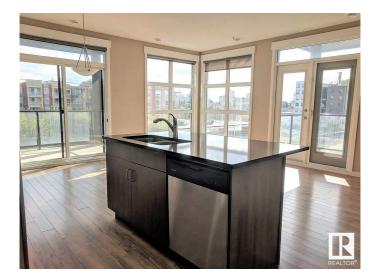

### \$279,000

2 Bedroom, 2.00 Bathroom, 1,117 sqft Condo / Townhouse on 0.00 Acres

Queen Mary Park, Edmonton, AB

With over 1100 sq ft of living space, this 2 bedroom 2 bath corner unit features an open layout, windows throughout and two balconies with no shortage of natural light coming in. The impressive oversize master bedroom features large windows, double closet and a 3 piece ensuite. The secondary bedroom has a walk-in closet with direct access to the bathroom. This unit comes complete with air conditioning, in-suite laundry, stainless steel appliances, quartz countertops, gas hook up for BBQ and 1 titled underground parking stall. Location is everything, walking distance to Brewery District, Grant Mac, Oliver Square and More!