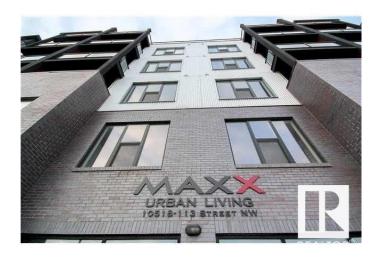

### \$279,000

2 Bedroom, 2.00 Bathroom, 1,117 sqft Condo / Townhouse on 0.00 Acres

Queen Mary Park, Edmonton, AB

With over 1100 sq ft of living space, this 2 bedroom 2 bath corner unit features an open layout, windows throughout and two balconies with no shortage of natural light coming in. The impressive oversize master bedroom features large windows, double closet and a 3 piece ensuite. The secondary bedroom has a walk-in closet with direct access to the bathroom. This unit comes complete with air conditioning, in-suite laundry, stainless steel appliances, quartz countertops, gas hook up for BBQ and 1 titled underground parking stall. Location is everything, walking distance to Brewery District, Grant Mac, Oliver Square and More!