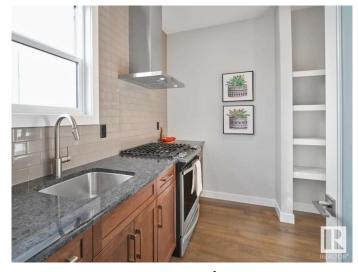

#### \$677,318

5 Bedroom, 4.00 Bathroom, 2,371 sqft Single Family on 0.00 Acres

The Uplands, Edmonton, AB

Welcome to this stunning home in the sought-after Uplands community, offering modern finishes and thoughtful design throughout. Perfect for families, this home combines comfort, functionality, and style. 5 generously sized bedrooms and 4 full bathrooms, ideal for growing families or hosting guests. Modern Finishes with quartz countertops throughout the home, adding elegance and durability to every surface. MDF shelving throughout, providing ample storage solutions for an organized living space. Beautiful railing design that adds character and charm to the home's interior. Situated on a corner lot, offering extra privacy, space, and plenty of natural light. Photos are representative.

## Interior

Interior Features ensuite bathroom

Appliances Hood Fan, Oven-Microwave Heating Forced Air-1, Natural Gas

Fireplace Yes
Fireplaces Insert

Stories 2

Has Basement Yes

Basement Full, Unfinished