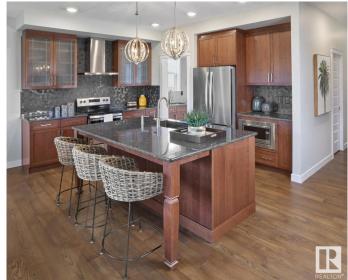

#### \$677,318

5 Bedroom, 4.00 Bathroom, 2,371 sqft Single Family on 0.00 Acres

The Uplands, Edmonton, AB

Welcome to this stunning home in the sought-after Uplands community, offering modern finishes and thoughtful design throughout. Perfect for families, this home combines comfort, functionality, and style. 5 generously sized bedrooms and 4 full bathrooms, ideal for growing families or hosting guests. Modern Finishes with quartz countertops throughout the home, adding elegance and durability to every surface. MDF shelving throughout, providing ample storage solutions for an organized living space. Beautiful railing design that adds character and charm to the home's interior. Situated on a corner lot, offering extra privacy, space, and plenty of natural light. Photos are representative.

## Interior

Interior Features ensuite bathroom

Appliances Hood Fan, Oven-Microwave Heating Forced Air-1, Natural Gas

Fireplace Yes
Fireplaces Insert

Stories 2

Has Basement Yes

Basement Full, Unfinished