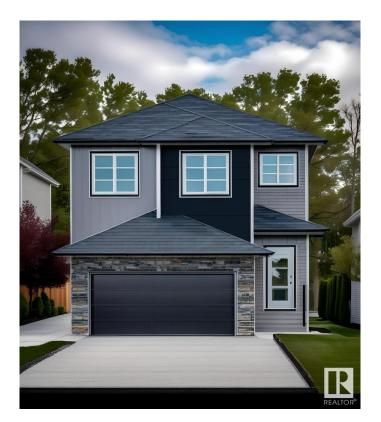

# \$677,318 - 2840 191 Street, Edmonton

MLS® #E4419330

#### \$677,318

5 Bedroom, 4.00 Bathroom, 2,371 sqft Single Family on 0.00 Acres

The Uplands, Edmonton, AB

Welcome to this stunning home in the sought-after Uplands community, offering modern finishes and thoughtful design throughout. Perfect for families, this home combines comfort, functionality, and style. 5 generously sized bedrooms and 4 full bathrooms, ideal for growing families or hosting guests. Modern Finishes with quartz countertops throughout the home, adding elegance and durability to every surface. MDF shelving throughout, providing ample storage solutions for an organized living space. Beautiful railing design that adds character and charm to the home's interior. Situated on a corner lot, offering extra privacy, space, and plenty of natural light. Photos are representative.

Sub-Type Detached Single Family

Style 2 Storey
Status Active

### **Exterior**

Exterior Wood, Brick, Vinyl

Exterior Features Corner Lot, Cul-De-Sac, Park/Reserve, Schools, Shopping Nearby

Roof Asphalt Shingles
Construction Wood, Brick, Vinyl

Foundation Concrete Perimeter