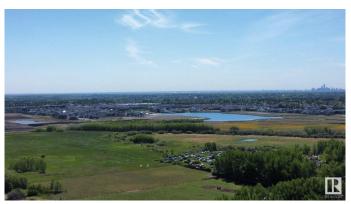

## \$3,999,900

0 Bedroom, 0.00 Bathroom, Single Family on 0.00 Acres

Annexation Lands, St. Albert, AB

This is an exceptional opportunity for investors seeking a substantial parcel of land in St. Albert. Spanning 78.09 acres, this prime property is located in northwest St. Albert, just 0.5 km north of the vibrant Nouveau subdivision. Key nearby amenities include Jensen Lakes, Costco, and Walmart, offering unparalleled convenience. The property features two older homes and several outbuildings, adding functional versatility. Currently, half the land is being farmed, while the other half is rented, creating immediate income potential. Properties of this caliber and size are rarely available on the market.