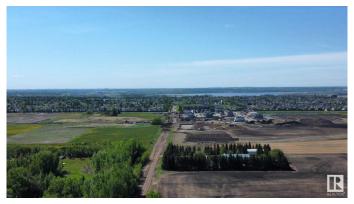

## \$3,999,900

0 Bedroom, 0.00 Bathroom, Single Family on 0.00 Acres

Annexation Lands, St. Albert, AB

This is an exceptional opportunity for investors seeking a substantial parcel of land in St. Albert. Spanning 78.09 acres, this prime property is located in northwest St. Albert, just 0.5 km north of the vibrant Nouveau subdivision. Key nearby amenities include Jensen Lakes, Costco, and Walmart, offering unparalleled convenience. The property features two older homes and several outbuildings, adding functional versatility. Currently, half the land is being farmed, while the other half is rented, creating immediate income potential. Properties of this caliber and size are rarely available on the market.