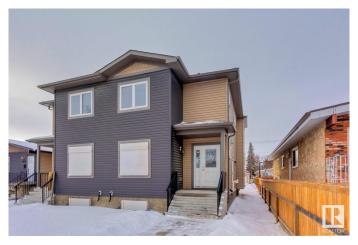

#### \$860,000

6 Bedroom, 5.00 Bathroom, 2,999 sqft Condo / Townhouse on 0.00 Acres

Prince Charles, Edmonton, AB

An exceptional investment opportunity in Prince Charles! On the doorstep of the highly anticipated Blachford development is this Side by side duplex with side entrances and potential for legal basement suites. Create an excellent cash flowing investment property with this never lived in property. Each duplex offers nearly 1500sqft of living space across 2 levels. The main levels each feature a sizable office space, dining room, kitchen, living room, and 2pc bathroom. The upper levels offer 3 spacious bedrooms as well as upstairs laundry. The primary bedroom is equipped with a 3pc ensuite and walk-in closet. Currently the basement is undeveloped but with the side entry, a savvy investor could build out two additional legal suites in the basement to create the ultimate investment property. Market rents suggest a cap rate of greater than 5%!

#### **Essential Information**

MLS® # E4418839 Price \$860,000

Bedrooms 6

Bathrooms 5.00

Full Baths 4

Half Baths 2

Square Footage 2,999
Acres 0.00
Year Built 2015

Type Condo / Townhouse Sub-Type Duplex Side By Side

Style 2 Storey
Status Active