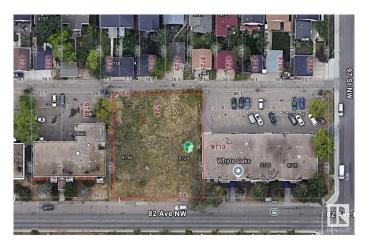

### \$1,575,000

0 Bedroom, 0.00 Bathroom, Single Family on 0.00 Acres

Strathcona, Edmonton, AB

This is a prime opportunity to invest in three side-by-side lots located in a high-demand area on Whyte Avenue. Currently zoned for RA8 development, the lots offer the potential for rezoning to Mixed-Use CB3, which allows for more versatile development options. This is an ideal location for creating, building, or reimagining a project that capitalizes on the area's growth and demand.

## **Community Information**

| Address     | 9724 82 Avenue |
|-------------|----------------|
| Area        | Edmonton       |
| Subdivision | Strathcona     |
| City        | Edmonton       |
| County      | ALBERTA        |
| Province    | AB             |
| Postal Code | T6E 1Y5        |

# Exterior

Exterior Features Back Lane, Flat Site, Schools, Shopping Nearby, Subdividable Lot, See Remarks