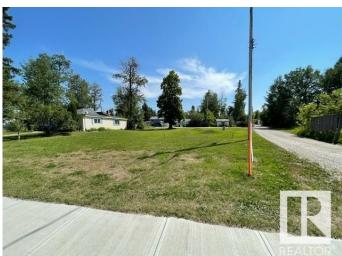

### \$109,000

0 Bedroom, 0.00 Bathroom, Rural on 0.20 Acres

Alberta Beach, Rural Lac Ste. Anne County, AB

Huge building lot ready for your dream home. Approximately 49' 11' frontage and over 92 feet in the back! Steps away from a sandy shores of Lac Ste Anne! A drilled well on site. Back alley access. Huge frontage big enough for a large estate home and with over 90 feet in the back alley access!! The beach area is across the road tons of potential for development. Alberta Beach has grocery stores, restaurants, bank and all the amenities within walking distance. Located about 35-40 minutes west of Edmonton it is the perfect place for a full time residence, vacation home or for downsizing at the lake. Public beach and boat launch nearly. The lake offers sandy beaches, fishing, swimming boating, festivals galore in the summer, and year-round fun such as Snowmobile days in the winter. This is a massive lot where you can build a dream home beside the lake!