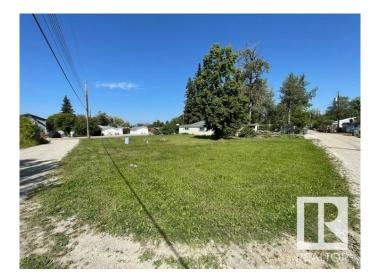

### \$109,000

0 Bedroom, 0.00 Bathroom, Rural on 0.20 Acres

Alberta Beach, Rural Lac Ste. Anne County, AB

Huge building lot ready for your dream home. Approximately 49' 11' frontage and over 92 feet in the back! Steps away from a sandy shores of Lac Ste Anne! A drilled well on site. Back alley access. Huge frontage big enough for a large estate home and with over 90 feet in the back alley access!! The beach area is across the road tons of potential for development. Alberta Beach has grocery stores, restaurants, bank and all the amenities within walking distance. Located about 35-40 minutes west of Edmonton it is the perfect place for a full time residence, vacation home or for downsizing at the lake. Public beach and boat launch nearly. The lake offers sandy beaches, fishing, swimming boating, festivals galore in the summer, and year-round fun such as Snowmobile days in the winter. This is a massive lot where you can build a dream home beside the lake!