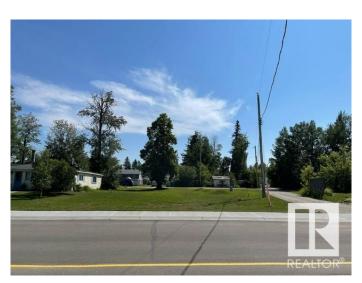

### \$109,000

0 Bedroom, 0.00 Bathroom, Rural on 0.20 Acres

Alberta Beach, Rural Lac Ste. Anne County, AB

Huge building lot ready for your dream home. Approximately 49' 11' frontage and over 92 feet in the back! Steps away from a sandy shores of Lac Ste Anne! A drilled well on site. Back alley access. Huge frontage big enough for a large estate home and with over 90 feet in the back alley access!! The beach area is across the road tons of potential for development. Alberta Beach has grocery stores, restaurants, bank and all the amenities within walking distance. Located about 35-40 minutes west of Edmonton it is the perfect place for a full time residence, vacation home or for downsizing at the lake. Public beach and boat launch nearly. The lake offers sandy beaches, fishing, swimming boating, festivals galore in the summer, and year-round fun such as Snowmobile days in the winter. This is a massive lot where you can build a dream home beside the lake!