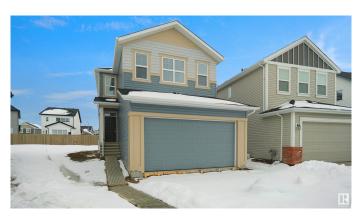

## \$564,900

3 Bedroom, 2.50 Bathroom, 1,697 sqft Single Family on 0.00 Acres

Secord, Edmonton, AB

Welcome to The Carisa by Hopewell Residential, nestled on a charming pie-shaped lot that's south backing. The main floor offers a pocket office which is perfect for a home office. Large windows and 9 foot ceilings in the basement and main floor. The kitchen is a the best highlight which features an upgraded layout with a chimney hood fan and dual pot and pan drawers. The Primary Bedroom boasts a generously-sized ensuite with dual vanities and a private walk-in closet, ensuring your comfort and convenience. Upstairs you have a large bonus room perfect for the young ones to have there own space. This home also have a side separate entrance perfect for future development. This home is now move in ready!

Year Built 2024

Type Single Family

Sub-Type Detached Single Family

Style 2 Storey
Status Active

#### **Exterior**

Exterior Wood, Vinyl

Exterior Features Golf Nearby, Park/Reserve, Playground Nearby, Public Swimming Pool,

Public Transportation, Schools, Shopping Nearby

Roof Asphalt Shingles

Construction Wood, Vinyl