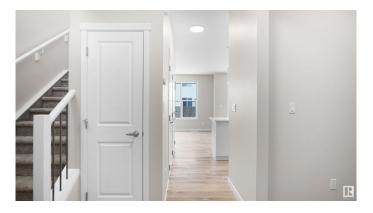

## \$564,900

3 Bedroom, 2.50 Bathroom, 1,697 sqft Single Family on 0.00 Acres

Secord, Edmonton, AB

Welcome to The Carisa by Hopewell Residential, nestled on a charming pie-shaped lot that's south backing. The main floor offers a pocket office which is perfect for a home office. Large windows and 9 foot ceilings in the basement and main floor. The kitchen is a the best highlight which features an upgraded layout with a chimney hood fan and dual pot and pan drawers. The Primary Bedroom boasts a generously-sized ensuite with dual vanities and a private walk-in closet, ensuring your comfort and convenience. Upstairs you have a large bonus room perfect for the young ones to have there own space. This home also have a side separate entrance perfect for future development. This home is now move in ready!

## Interior

Interior Features ensuite bathroom

Appliances Dishwasher-Built-In, Garage Control, Garage Opener, Hood Fan,

Refrigerator, Stove-Electric

Heating Forced Air-1, Natural Gas

Stories 2

Has Basement Yes