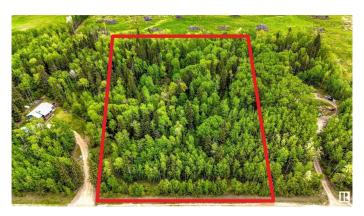

## \$129,900

0 Bedroom, 0.00 Bathroom, Rural on 4.99 Acres

None, Rural Lac Ste. Anne County, AB

BUILD YOUR DREAM! Welcome to this peaceful property, located mere minutes from Wabamun. If you're looking for the perfect place to build your DREAM HOME, featuring 4.99 acres, where nature is everywhere you turn, you've found it. Gas & Power are both available at the property line, so bring your ideas and start building the home of your dreams. If location is important to you, you will love being a short drive from the charming community of Wabamun. You'll also appreciate being moments away from Highway 16, making a commute to Spruce Grove, Stony Plain or Edmonton within reach. Don't delay, come have a look at this property today!

#### **Exterior**

Exterior Features Private Setting, Treed Lot, See Remarks