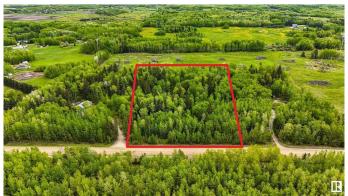

## \$129,900

0 Bedroom, 0.00 Bathroom, Rural on 4.99 Acres

None, Rural Lac Ste. Anne County, AB

BUILD YOUR DREAM! Welcome to this peaceful property, located mere minutes from Wabamun. If you're looking for the perfect place to build your DREAM HOME, featuring 4.99 acres, where nature is everywhere you turn, you've found it. Gas & Power are both available at the property line, so bring your ideas and start building the home of your dreams. If location is important to you, you will love being a short drive from the charming community of Wabamun. You'll also appreciate being moments away from Highway 16, making a commute to Spruce Grove, Stony Plain or Edmonton within reach. Don't delay, come have a look at this property today!

#### **Exterior**

Exterior Features Private Setting, Treed Lot, See Remarks