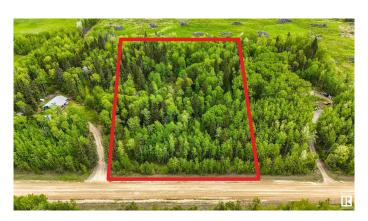

## \$129,900

0 Bedroom, 0.00 Bathroom, Rural on 4.99 Acres

None, Rural Lac Ste. Anne County, AB

BUILD YOUR DREAM! Welcome to this peaceful property, located mere minutes from Wabamun. If you're looking for the perfect place to build your DREAM HOME, featuring 4.99 acres, where nature is everywhere you turn, you've found it. Gas & Power are both available at the property line, so bring your ideas and start building the home of your dreams. If location is important to you, you will love being a short drive from the charming community of Wabamun. You'll also appreciate being moments away from Highway 16, making a commute to Spruce Grove, Stony Plain or Edmonton within reach. Don't delay, come have a look at this property today!

#### **Exterior**

Exterior Features Private Setting, Treed Lot, See Remarks