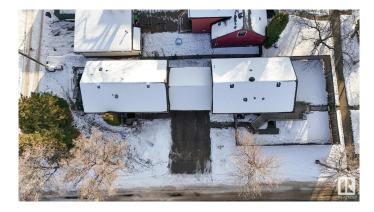

#### \$850,000

5 Bedroom, 4.00 Bathroom, 1,615 sqft Single Family on 0.00 Acres

Grovenor, Edmonton, AB

Welcome to your future investment property with tenants. Nestled in the beautiful neighborhood of Grovenor with easy access to downtown Edmonton and main roads for easy transit. One side is a full bi-level with 1 bed & 4-piece bath on the main level completed with kitchen, dinning and living room. The basement has 2 bedrooms & 3 piece bath, laundry/storage & family room. You will also find a deck off the side door for bbq & outdoor lounging. The other side has an upstairs open concept suite with 2 beds, 4-piece bath & laundry closet as well as large storage closet. The basement has a separate entrance to an unpermitted suite with large windows for ample sun light, 1 bed, 4-piece bath & its own laundry with a large amount of storage space. This side of the duplex is fenced with plenty of grass area to enjoy outdoor privacy.

## Exterior

| Exterior          | Wood, Vinyl                                                      |
|-------------------|------------------------------------------------------------------|
| Exterior Features | Corner Lot, Flat Site, Playground Nearby, Public Transportation, |
|                   | Schools, Shopping Nearby, Subdividable Lot, Partially Fenced     |
| Roof              | Asphalt Shingles                                                 |
| Construction      | Wood, Vinyl                                                      |
| Foundation        | Concrete Perimeter                                               |