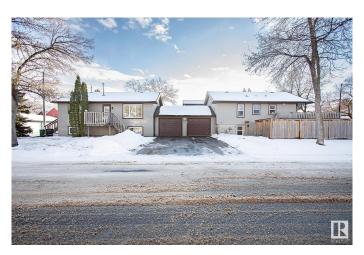

#### \$850,000

5 Bedroom, 4.00 Bathroom, 1,615 sqft Single Family on 0.00 Acres

Grovenor, Edmonton, AB

Welcome to your future investment property with tenants. Nestled in the beautiful neighborhood of Grovenor with easy access to downtown Edmonton and main roads for easy transit. One side is a full bi-level with 1 bed & 4-piece bath on the main level completed with kitchen, dinning and living room. The basement has 2 bedrooms & 3 piece bath, laundry/storage & family room. You will also find a deck off the side door for bbq & outdoor lounging. The other side has an upstairs open concept suite with 2 beds, 4-piece bath & laundry closet as well as large storage closet. The basement has a separate entrance to an unpermitted suite with large windows for ample sun light, 1 bed, 4-piece bath & its own laundry with a large amount of storage space. This side of the duplex is fenced with plenty of grass area to enjoy outdoor privacy.

# **Community Information**

| Address     | 14411 106 Avenue |
|-------------|------------------|
| Area        | Edmonton         |
| Subdivision | Grovenor         |
| City        | Edmonton         |
| County      | ALBERTA          |
| Province    | AB               |
| Postal Code | T5N 3Z3          |

## Exterior

| Exterior          | Wood, Vinyl                                                      |
|-------------------|------------------------------------------------------------------|
| Exterior Features | Corner Lot, Flat Site, Playground Nearby, Public Transportation, |
|                   | Schools, Shopping Nearby, Subdividable Lot, Partially Fenced     |
| Roof              | Asphalt Shingles                                                 |
| Construction      | Wood, Vinyl                                                      |
| Foundation        | Concrete Perimeter                                               |