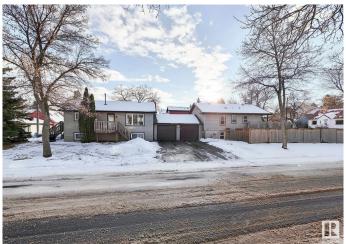

#### \$850,000

5 Bedroom, 4.00 Bathroom, 1,615 sqft Single Family on 0.00 Acres

Grovenor, Edmonton, AB

Welcome to your future investment property with tenants. Nestled in the beautiful neighborhood of Grovenor with easy access to downtown Edmonton and main roads for easy transit. One side is a full bi-level with 1 bed & 4-piece bath on the main level completed with kitchen, dinning and living room. The basement has 2 bedrooms & 3 piece bath, laundry/storage & family room. You will also find a deck off the side door for bbq & outdoor lounging. The other side has an upstairs open concept suite with 2 beds, 4-piece bath & laundry closet as well as large storage closet. The basement has a separate entrance to an unpermitted suite with large windows for ample sun light, 1 bed, 4-piece bath & its own laundry with a large amount of storage space. This side of the duplex is fenced with plenty of grass area to enjoy outdoor privacy.

# **Community Information**

| Address     | 14411 106 Avenue |
|-------------|------------------|
| Area        | Edmonton         |
| Subdivision | Grovenor         |
| City        | Edmonton         |
| County      | ALBERTA          |
| Province    | AB               |
| Postal Code | T5N 3Z3          |

## Exterior

| Exterior          | Wood, Vinyl                                                      |
|-------------------|------------------------------------------------------------------|
| Exterior Features | Corner Lot, Flat Site, Playground Nearby, Public Transportation, |
|                   | Schools, Shopping Nearby, Subdividable Lot, Partially Fenced     |
| Roof              | Asphalt Shingles                                                 |
| Construction      | Wood, Vinyl                                                      |
| Foundation        | Concrete Perimeter                                               |