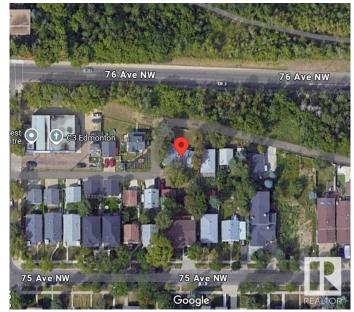

## \$849.900

4 Bedroom, 2.00 Bathroom, 1,342 sqft Single Family on 0.00 Acres

Ritchie, Edmonton, AB

Rare opportunity in Ritchie!Huge 742 sqmt development lot next to the Millcreek Ravine,RS zoning means the city could allow up to 8 units here, possible subdivision as well.Super location, one of only 2 lots facing ravine, no neighbors in front, 2 blocks from boutique stores, shopping and micro breweries.Develop and enjoy fantastic views of the downtown and ravine from a possible 2nd or 3rd floor, super quiet and secluded, almost zero traffic.The property is poised to benefit from the 76 ave renewal,anyone will enjoy this south central location with ravine trails,trendy shopping,transit and old strathcona all super close.

# **Community Information**

Address 9335 76 Avenue

Area Edmonton

Subdivision Ritchie

City Edmonton

County ALBERTA

Province AB

Postal Code T6C 0J8